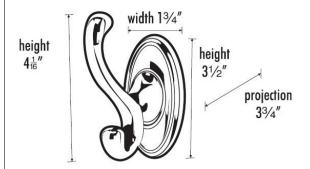

# SPECIFICATIONS

# CLASSIC TRADITIONAL ROBE HOOK



# PRODUCT SHEET



#### FEATURES

Traditional styling Multiple finishes Concealed installation

## WARRANTY

Limited lifetime

## FINISHES

Polished Brass (PB) Polished Brass/Non-lacquered (PB/NL) Polished Chrome (PC) Antique English (AE) Antique English Matte (AEM) Barcelona (BARC) Bronze (BRZ) Chocolate Bronze (CHBRZ) Polished Antique (PA) Polished Nickel (PN) Satin Nickel (SN)

#### MATERIAL

Brass

|       | ltem# |
|-------|-------|
| A8099 |       |
|       |       |
|       |       |
|       |       |
|       |       |
|       |       |
|       |       |
|       |       |
|       |       |
|       |       |
|       |       |

NOTE: Dimensions and specifications are subject to change without notice.