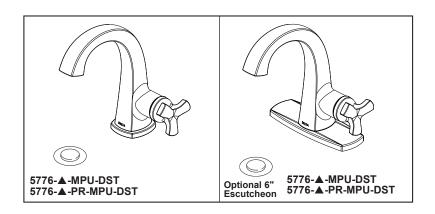

# BATHROOM FAUCET

- Stryke<sup>™</sup> Bath Collection
- Single Handle Deck Mount

#### **STANDARD SPECIFICATIONS:**

- Max flow rate 1.2 gpm @ 60 psi, 4.5 L/min @ 414 kPa
- One or three hole mount (escutcheon included)
- Solid solid metal construction
- Diamond coated ceramic cartridge
- 1/4" O.D. straight, staggered PEX supply tubes
- Models have metal drain with pop-up type fitting with plated flange and stopper, no lift rod hole
- Optional red/blue indicator ring provided with model