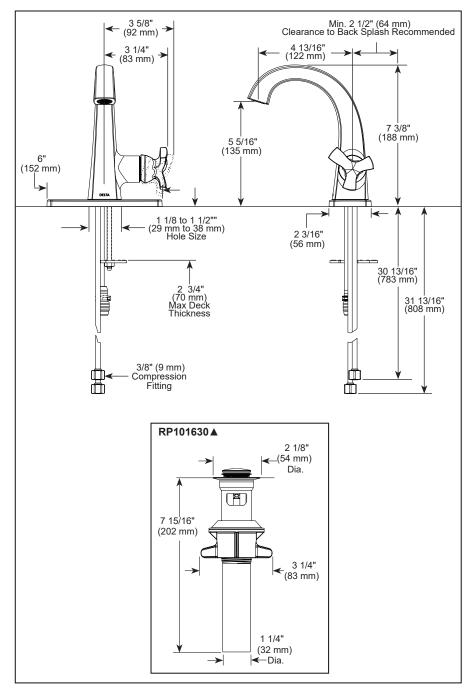

#### **STANDARD SPECIFICATIONS:**

- Max flow rate 1.2 gpm @ 60 psi, 4.5 L/min @ 414 kPa
- One or three hole mount (escutcheon included)
- Solid solid metal construction
- Diamond coated ceramic cartridge
- 1/4" O.D. straight, staggered PEX supply tubes
- Models have metal drain with pop-up type fitting with plated flange and stopper, no lift rod hole
- Optional red/blue indicator ring provided with model