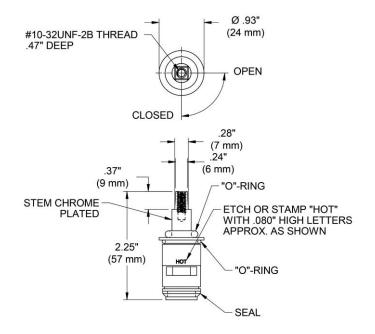

## **PRODUCT SPECIFICATIONS**

Elkay Faucet Ceramic Cartridge, Short Stem Square Mounting Hot. Overall dimensions are 15/16" x 15/16" x 2-1/4". Made of Brass.

| Material:        | Brass                    |
|------------------|--------------------------|
| Dimensions:      | 15/16" x 15/16" x 2-1/4" |
| Shipping Weight: | .5 lbs.                  |

• Replacement ceramic cartridge - Hot.

## Elkay Faucet Ceramic Cartridge Short Stem Square Mounting Hot Model(s) 45924C

AMERICAN PRIDE. A LIFETIME TRADITION. Like your family, the Elkay family has values and traditions that endure. For almost a century, Elkay has been a family-owned and operated company, providing thousands of jobs that support our families and communities.