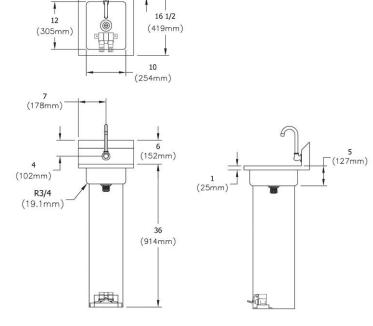

| Material:                 | Stainless Steel     |
|---------------------------|---------------------|
| Finish:                   | #4 Finish           |
| Gauge:                    | 18                  |
| Weight Without Packaging: | 62                  |
| Number of Bowls:          | 1                   |
| Sink Dimensions:          | 14" x 16-1/2" x 42" |
| Bowl 1 Dimensions:        | 10" x 12" x 5"      |
| Backsplash Height:        | 6                   |
| Drain Size:               | 1-1/2" (38mm)       |
| Drain Location:           | Center              |
| Mounting Hardware:        | Included            |