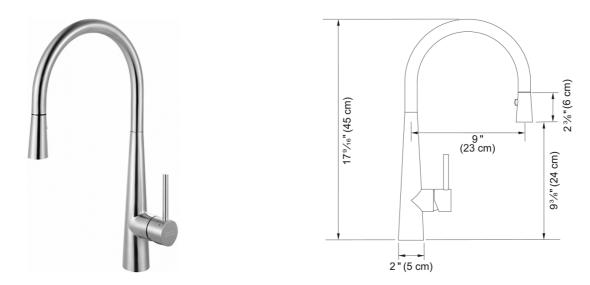

## Steel Outdoor Faucet - STL-PD-316 | 115.0619.312

| Tecł | nnical | Data |
|------|--------|------|
|------|--------|------|

| Aspect                         |                     |
|--------------------------------|---------------------|
| Spout type                     | J - spout           |
| Color                          | Stainless steel     |
| Type of material               | Stainless steel 316 |
| Flexible pullout hose material | Nylon grey          |
| Spray head material            | Stainless steel     |
| Product Dimensions             |                     |
| Faucet hole diameter           | 35 mm               |
| Cartridge dimension            | 35 mm               |
| Installation                   |                     |
| Mounting type                  | Shank               |
| Water supply hose connection   | 1/2"                |
| Water supply hose length       | 800 mm              |
| Product specifications         |                     |
| Pressure                       | High pressure       |
| Faucet type                    | Spray               |
| Faucet operation               | Side lever          |
| Faucet rotation                | 360°                |
| Product identification         |                     |
| Product brand                  | FRANKE              |
| Product family                 | Mythos              |
| Collection                     | Steel               |
| Features                       |                     |
| Water saving feature           | No                  |
| Type of aerator                | Honeycomb           |
|                                |                     |