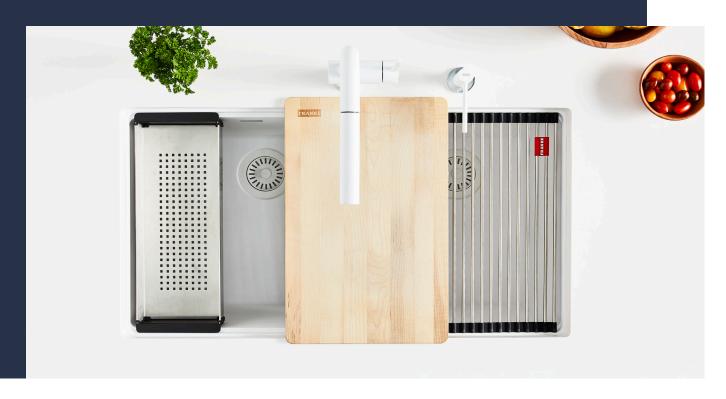

# Integrated for balance

With our easy-to-use integrated ledge system, you'll accomplish more with your sink while making the most of your surrounding counter space. Custom fit cutting boards, roller mats and colanders are designed to keep all your kitchen tasks within reach.

# Wash, prep, work, and life

Equipped with two deep-capacity spacious bowls that can easily accommodate pots, and pans. These generous-sized sinks are available in seven color hues to fit seamlessly into any interior design style.

## **OPTIONAL ACCESSORIES**

 Bottom Grid
 Bottom Grid
 Roller Mat

 MA-18-36S
 MA-12-36S
 MA2-31RM

 112.0687.996
 112.0687.997
 112.0080.355

 Colander
 Cutting Board
 Drain Cover

 PX-70S
 MA2-40S
 RNDCVR

 112.0066.060
 112.0688.102
 112.0532.169