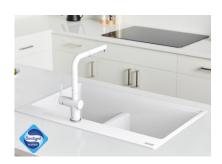

# Wash, prep, work, and life

Equipped with two deep-capacity spacious bowls that can easily accommodate pots, and pans. These generous-sized sinks are available in seven color hues to fit seamlessly into any interior design style.

## A fresh start in every detail

Maris granite sinks are enhanced with Sanitized® Technology, which works behind the scenes to neutralize odors and reduce bacteria and microbe growth by 99%. Designed to withstand scratches, stains, and high temperatures, your sink will retain its elegance for years.