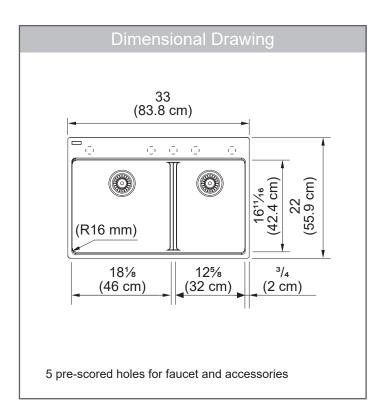

## GRANITE 33" DOUBLE BOWL SINK Model MAG6601812LD-S

#### **TECHNICAL FEATURES**

Overall Sink Size (OD) 33" x 22"

Large Bowl Size (ID)  $18\frac{1}{16}$ " x  $16\frac{11}{16}$ " Small Bowl Size (ID)  $12\frac{5}{6}$ " x  $16\frac{11}{16}$ "

Bowl Depth (ID) 9½"

Corner Radius 16mm

Minimum Cabinet Size 36"

Installation Type Topmount Weight 42.5 lbs.

Warranty Limited Lifetime