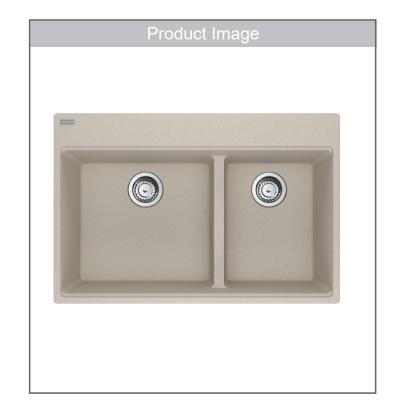

## GRANITE 33" DOUBLE BOWL SINK Model MAG6601812LD-S

#### **TECHNICAL FEATURES**

Overall Sink Size (OD) 33" x 22"

Large Bowl Size (ID)  $18\frac{1}{16}$ " x  $16\frac{11}{16}$ " Small Bowl Size (ID)  $12\frac{5}{6}$ " x  $16\frac{11}{16}$ "

Bowl Depth (ID) 9½"

## **AVAILABLE FINISHES**

Champagne MAG6601812LD-CHA-S 114.0687.148

Onyx MAG6601812LD-ONY-S 114.0687.151

Stone Grey MAG6601812LD-SHG-S 114.0687.154

Oyster MAG6601812LD-OYS-S 114.0687.152

Polar White MAG6601812LD-PWT-S 114.0687.153