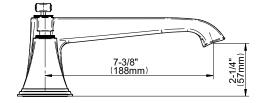

# Optional Accessories

 Optional Deck-Mouned Hanshower & Diverter Set G-6855-LM47B \*\*