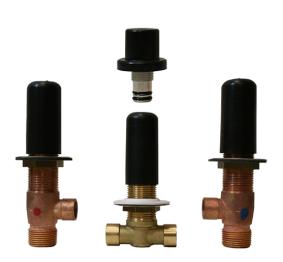

## **Information**

- 3/4" male NPT inlets
- Quick connect tub spout

Vintage

Brushed BrassBrushed Brass

Architectural

White

## **Product Features**

- 3/4" male NPT inlets
- Quick connect tub spout