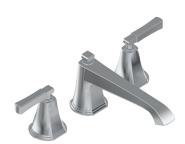

## Information

- Aerated flow rate ~7 gpm @45 psi
- Matching deck-mounted handshower and diverter set available
- ADA

# <u>Product Features</u>

- Aerated flow rate ~7 gpm @45 psi
- Deck-mounted installation

# Optional Accessories

 Optional Deck-Mouned Hanshower & Diverter Set G-6855-LM47B \*\*

## Available Finishes

- Polished Chrome
  G-6850-LM47B-PC
- Brushed Nickel
  G-6850-LM47B-BNi
- Polished Nickel
  G-6850-LM47B-PN
- Olive Bronze<sup>™</sup> G-6850-LM47B-OB

## Code Compliance

ADA

#### Warranty

Limited lifetime warranty

For complete warranty information go to: www.graff-faucets.com/en/info/faqs