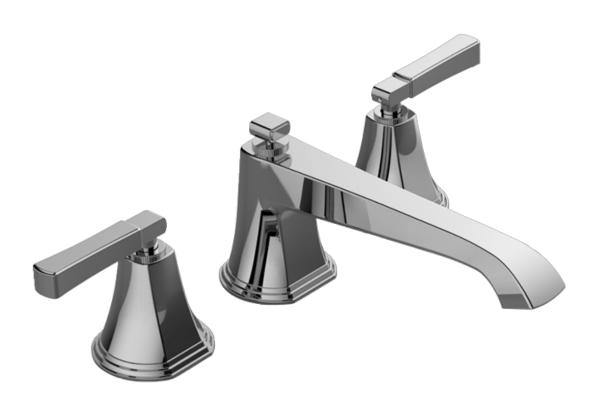

# Information

- Aerated flow rate ~7 gpm @45 psi
- Matching deck-mounted handshower and diverter set available
- ADA

#### Product Features

- Aerated flow rate ~7 gpm @45 psi
- Deck-mounted installation

## Available Finishes

- Polished Chrome G-6850-LM47B-PC
- Brushed Nickel
  G-6850-LM47B-BNi
- Polished Nickel
  G-6850-LM47B-PN
- Olive Bronze<sup>™</sup> G-6850-LM47B-OB