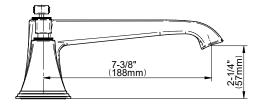

## **Information**

- 3/4" male NPT inlets
- Quick connect tub spout

Vintage

Brushed BrassBrushed Brass

Architectural

White

## **Product Features**

- 3/4" male NPT inlets
- Quick connect tub spout