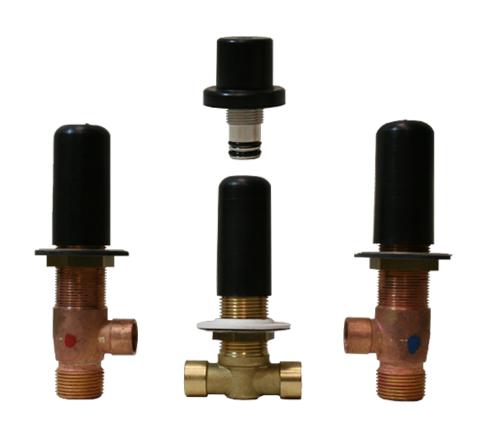

## **Information**

- 3/4" male NPT inlets
- Quick connect tub spout

Vintage

Brushed BrassBrushed Brass

Architectural

White

## **Product Features**

- 3/4" male NPT inlets
- Quick connect tub spout