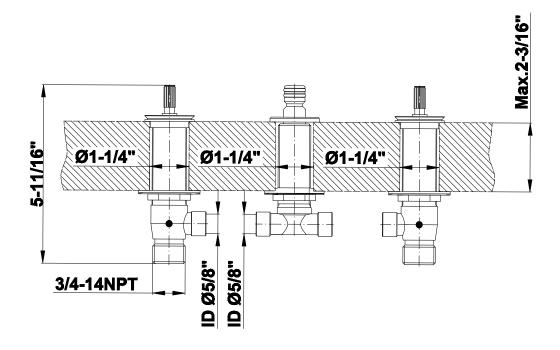

## **Information**

- 3/4" male NPT inlets
- Quick connect tub spout

Vintage

Brushed BrassBrushed Brass

Architectural

White

## **Product Features**

- 3/4" male NPT inlets
- Quick connect tub spout