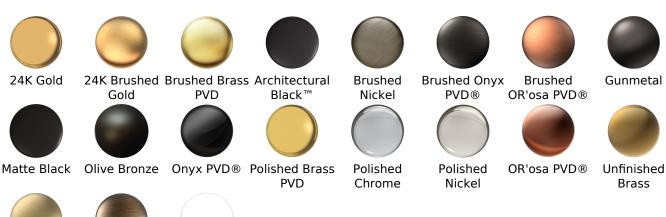

## Available Finishes

- Polished Chrome
  G-6850-LM47B-PC
- Brushed Nickel
  G-6850-LM47B-BNi
- Polished Nickel
  G-6850-LM47B-PN
- Olive Bronze<sup>™</sup> G-6850-LM47B-OB