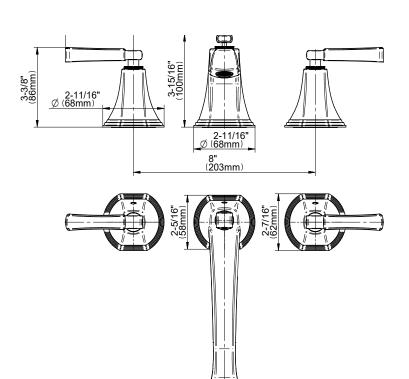

# Information

- Aerated flow rate ~7 gpm @45 psi
- Matching deck-mounted handshower and diverter set available
- ADA

#### Product Features

- Aerated flow rate ~7 gpm @45 psi
- Deck-mounted installation

## Available Finishes

- Polished Chrome G-6850-LM47B-PC
- Brushed Nickel
  G-6850-LM47B-BNi
- Polished Nickel
  G-6850-LM47B-PN
- Olive Bronze<sup>™</sup> G-6850-LM47B-OB