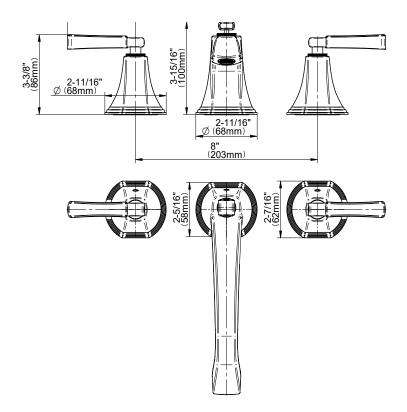

# Information

- Aerated flow rate ~7 gpm @45 psi
- Matching deck-mounted handshower and diverter set available
- ADA

#### Product Features

- Aerated flow rate ~7 gpm @45 psi
- Deck-mounted installation

## **Information**

- 3/4" male NPT inlets
- Quick connect tub spout

Vintage

Brushed BrassBrushed Brass

Architectural

White

## **Product Features**

- 3/4" male NPT inlets
- Quick connect tub spout

## Information

- Aerated flow rate ~7 gpm @45 psi
- Matching deck-mounted handshower and diverter set available
- ADA

# <u>Product Features</u>

- Aerated flow rate ~7 gpm @45 psi
- Deck-mounted installation