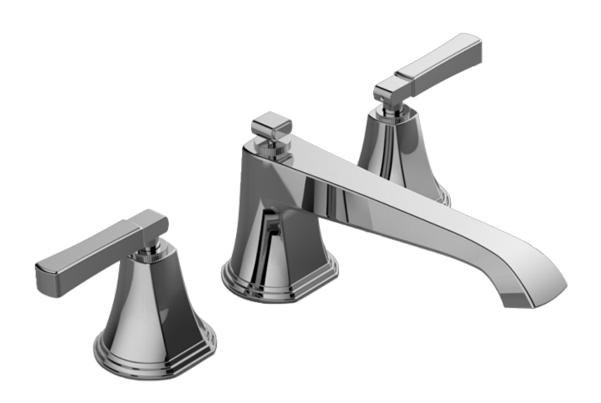

# Information

- Aerated flow rate ~7 gpm @45 psi
- Matching deck-mounted handshower and diverter set available
- ADA

#### Product Features

- Aerated flow rate ~7 gpm @45 psi
- Deck-mounted installation

## Available Finishes

- Polished Chrome G-6850-LM47B-PC
- Brushed Nickel
  G-6850-LM47B-BNi
- Polished Nickel
  G-6850-LM47B-PN
- Olive Bronze<sup>™</sup> G-6850-LM47B-OB

# Optional Accessories

 Optional Deck-Mouned Hanshower & Diverter Set G-6855-LM47B \*\*

## Code Compliance

ADA

## Warranty

Limited lifetime warranty

For complete warranty information go to: www.graff-faucets.com/en/info/faqs