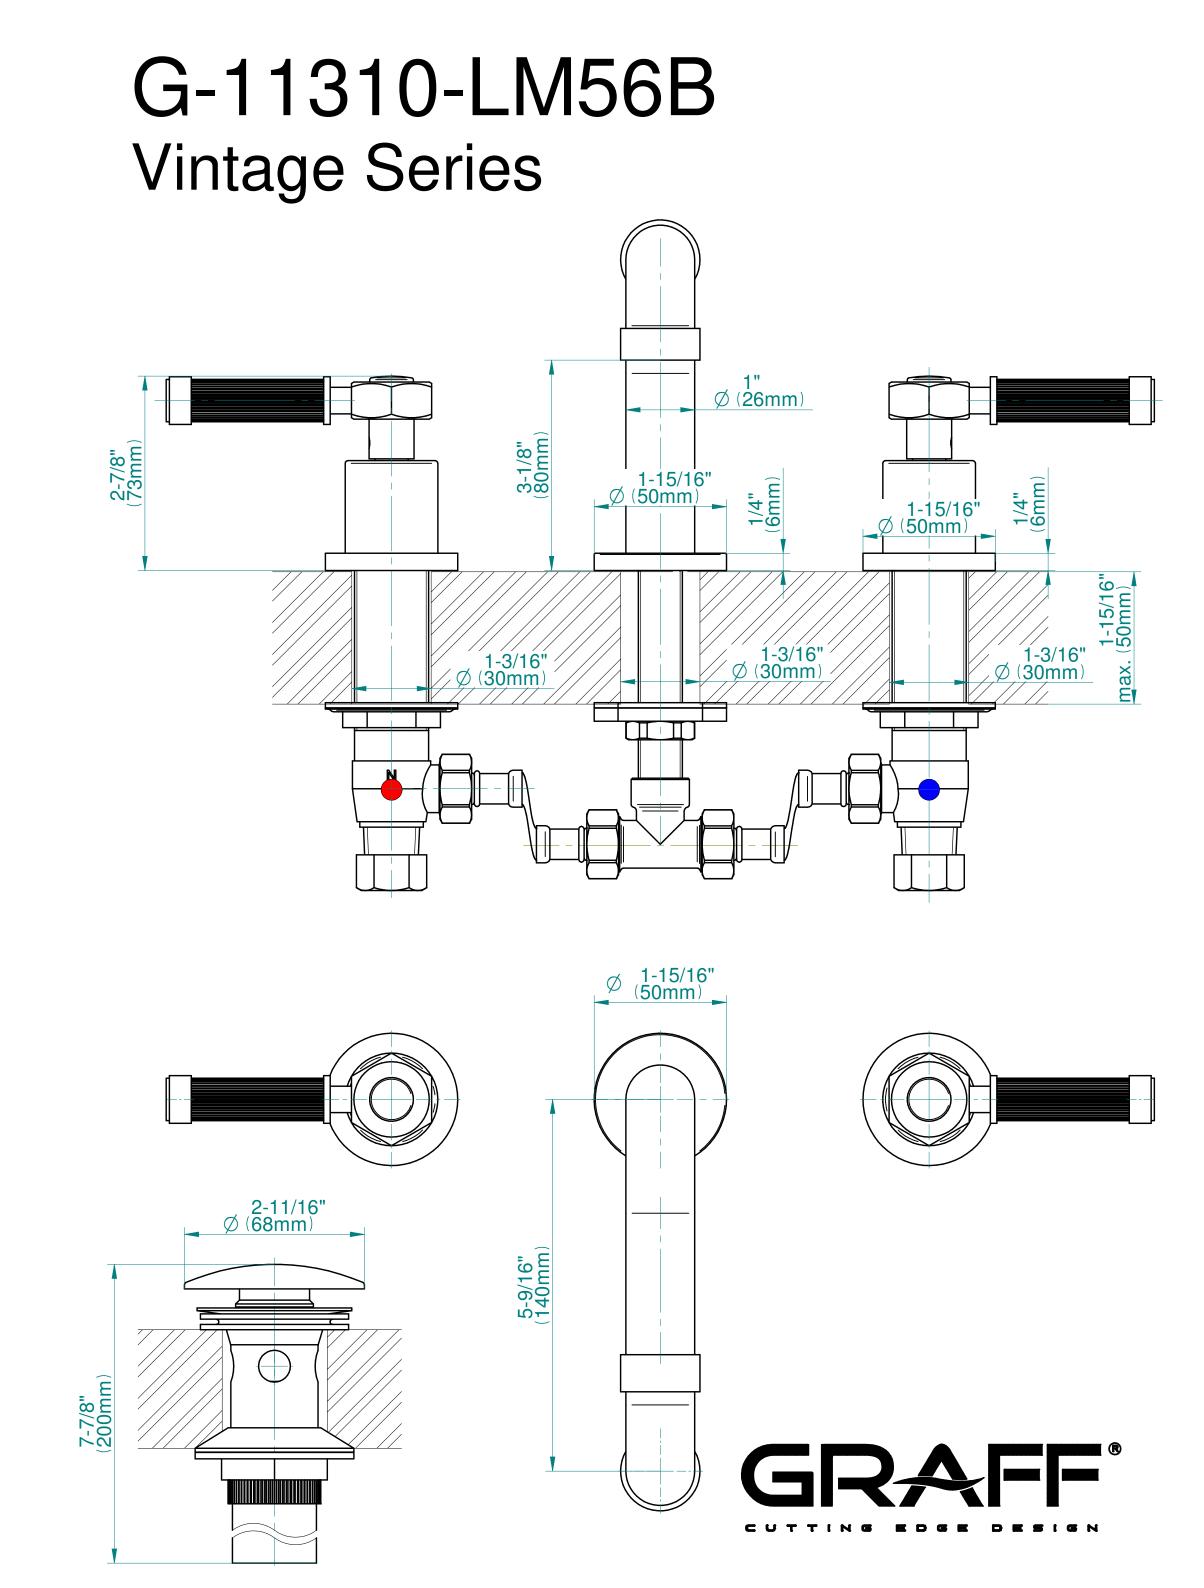

BATHROOM Vintage Widespread Lavatory Faucet G-11310-LM56B

## Information

- Installs on 8" centers
- Aerated flow rate  $\leq 1.2 \text{ max gpm}$
- 1-3/16" hole cutout (x3)
- Includes push-top umbrella pop-up drain with overflow
- Optional matching decorative trap G-9973
- ADA
- CALGreen