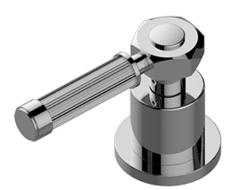

BATHROOM Vintage Widespread Lavatory Faucet G-11310-LM56B

## Information

- Installs on 8" centers
- Aerated flow rate  $\leq 1.2 \text{ max gpm}$
- 1-3/16" hole cutout (x3)
- Includes push-top umbrella pop-up drain with overflow
- Optional matching decorative trap G-9973
- ADA
- CALGreen