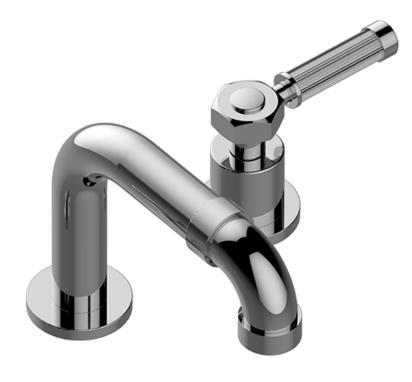

BATHROOM Vintage Widespread Lavatory Faucet G-11310-LM56B

## Information

- Installs on 8" centers
- Aerated flow rate  $\leq 1.2 \text{ max gpm}$
- 1-3/16" hole cutout (x3)
- Includes push-top umbrella pop-up drain with overflow
- Optional matching decorative trap G-9973
- ADA
- CALGreen