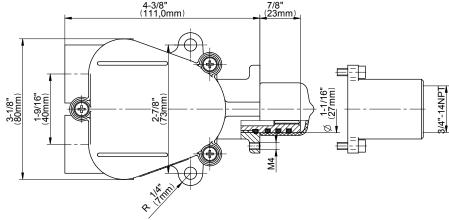

## Information

- 12.9 gpm @ 60 psi
- 3/4" universal inlets
- Built-in service stops
- Stacking outlet feature
- Complete serviceability from front of all units
- Supplied with protective plastic cover
- CalGreen compliant dependent on functions

## **Product Features**

- 12.9 gpm @ 60 psi
- 3/4" universal inlets
- Built-in service stops
- Stacking outlet feature
- Complete serviceability from front of all units
- Supplied with protective plastic cover
- CalGreen compliant dependent on functions