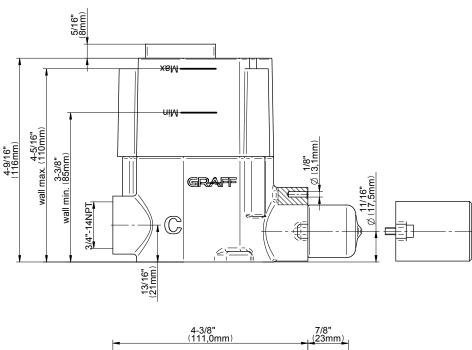

## Information

- 12.9 gpm @ 60 psi
- 3/4" universal inlets
- Built-in service stops
- Stacking outlet feature
- Complete serviceability from front of all units
- Supplied with protective plastic cover
- CalGreen compliant dependent on functions

## **Product Features**

- 12.9 gpm @ 60 psi
- 3/4" universal inlets
- Built-in service stops
- Stacking outlet feature
- Complete serviceability from front of all units
- Supplied with protective plastic cover
- CalGreen compliant dependent on functions