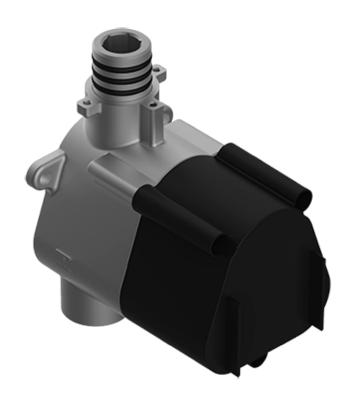

## Information

- 12.9 gpm @ 60 psi
- 3/4" universal inlets
- Built-in service stops
- Stacking outlet feature
- Complete serviceability from front of all units
- Supplied with protective plastic cover
- CalGreen compliant dependent on functions

## **Product Features**

- 12.9 gpm @ 60 psi
- 3/4" universal inlets
- Built-in service stops
- Stacking outlet feature
- Complete serviceability from front of all units
- Supplied with protective plastic cover
- CalGreen compliant dependent on functions