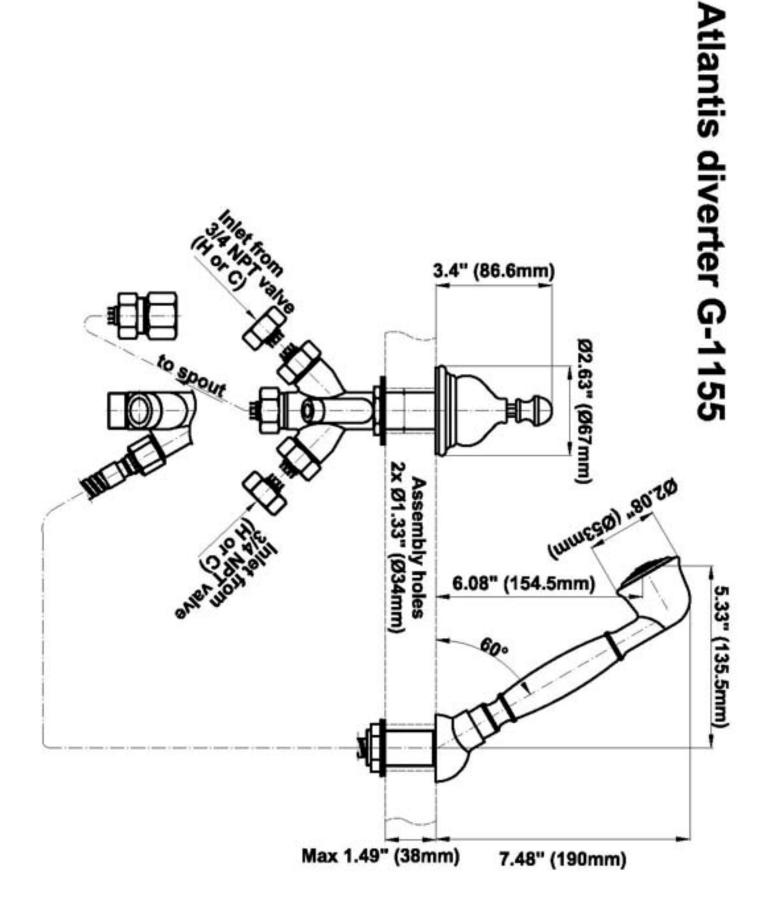

## Information

- 1 1/3" hole cutout (x2)
- Option for G-2550-\*\*\* Roman Tub Set
- Handshower hose included

### Information

- 1 1/3" hole cutout (x2)
- Option for G-2550-\*\*\* Roman Tub Set
- Handshower hose included