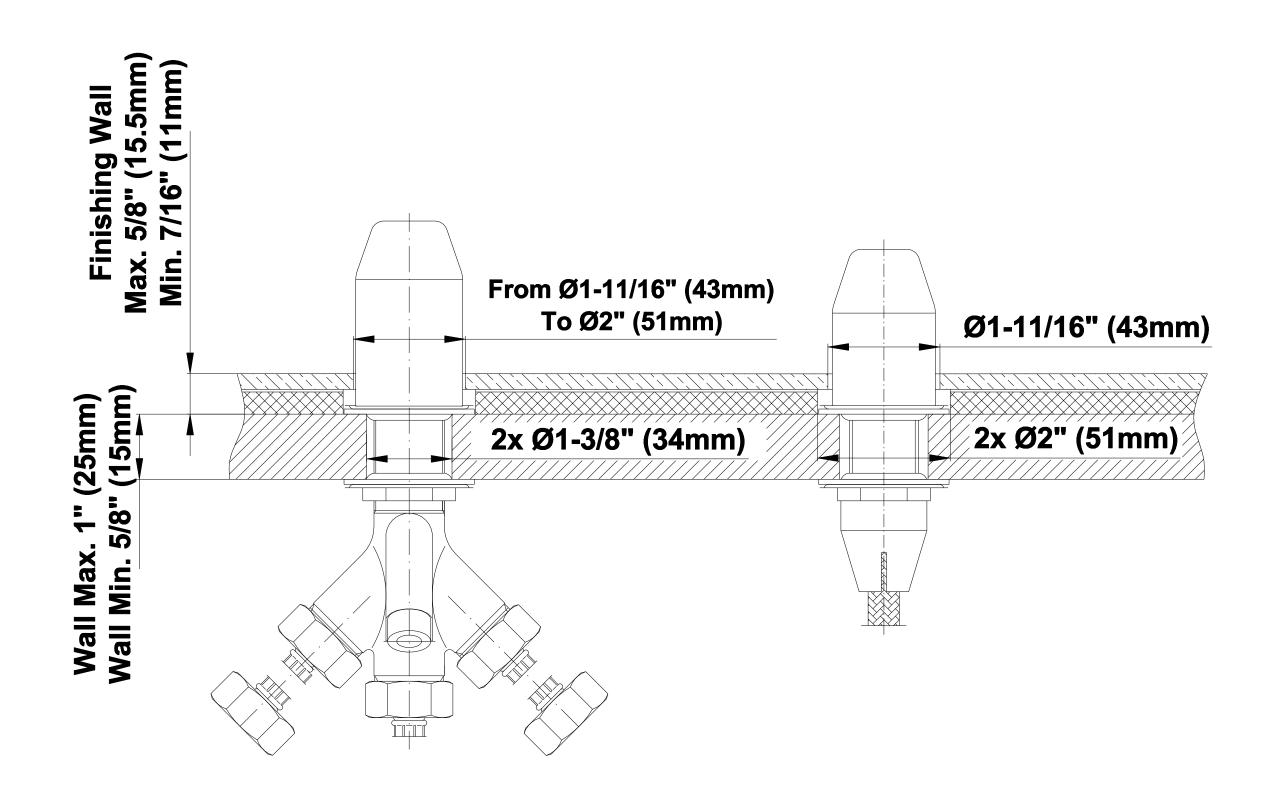

## Information

- 1 1/3" hole cutout (x2)
- Option for G-2550-\*\*\* Roman Tub Set
- Handshower hose included

### Information

- 1 1/3" hole cutout (x2)
- Option for G-2550-\*\*\* Roman Tub Set
- Handshower hose included