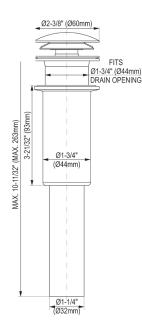

# Information

• Fits 1-3/4" Drain Application

Gold

### Product Features

• Fits 1-3/4" Drain Application