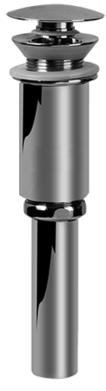

BATHROOM Push-Top Umbrella Pop-Up Drain without Overflow G-9957

# Information

• Fits 1-3/4" Drain Application

Gold

### Product Features

• Fits 1-3/4" Drain Application

## Available Finishes

- Polished Chrome
  G-9957-PC
- Steelnox® G-9957-SN
- Brushed Nickel
  G-9957-BNi
- Polished Nickel
  G-9957-PN
- Olive Bronze
  G-9957-OB
- Architectural Black G-9957-BK
- Architectural White G-9957-WT
- 18K Gold Plate G-9957-AU