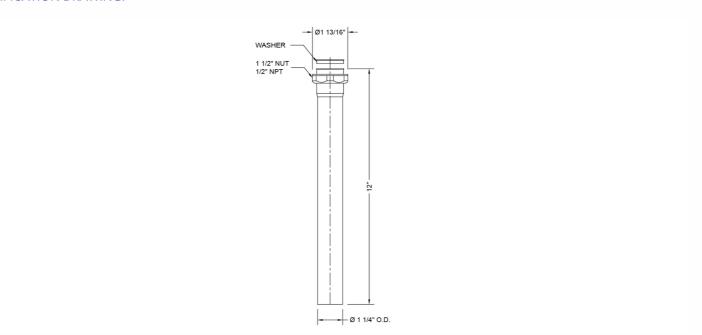

ome (PCH)   | Satin Chrome (SC)       | Bronze Umber (BU)     |
|-------------------------|-------------------------|-----------------------|
| Satin Nickel (SN)       | Pewter (PEW)            | Caramel Bronze (CB)   |
| Polished Nickel (PN)    | Antique Brass (AB)      | Antique Copper (ACU)  |
| Oil-Rubbed Bronze (ORB) | Polished Brass (PB)     | Polished Copper (PCU) |
| Vintage Bronze (VB)     | Satin Brass (SB)        | Rose Gold (RG)        |
| Matte Black (MBK)       | Satin Gold (SG)         | Polished Gold (PG)    |
| Black Nickel (BKN)      | Bombay Gold (BG)        | Jewelers Gold (JG)    |
| Europa Bronze (EB)      | White (WH)              | Sedona Beige (SDB)    |
| Tristan Brass (TB)      | Unlacquered Brass (ULB) | Satin Cooper (SCU)    |

#### **SPECIFICATION DRAWING:**