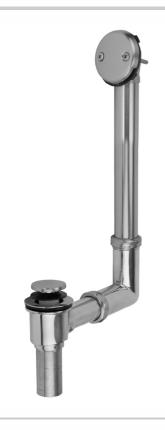

## Brass Tub Drain Direct Outlet Toe Control with Faceplate (2 Hole) Tub Waste

Model #:396-

## **FEATURES:**

- FITS MOST MANUFACTURERS' TUBS 14"-16" DEEP
- 6" SHOE LENGTH with direct outlet
- 1  $\frac{1}{2}$ " IPS course thread brass Gerber style shoe elbow
- 2 screw blank faceplate with toe control stopper
- Push down stopper with internal spring loaded mechanism for easy use
- 1 <sup>1</sup>/<sub>2</sub>" OD 17 gauge brass tubing
- All brass construction
- Overflow height & shoe length can be cut to size (if required)