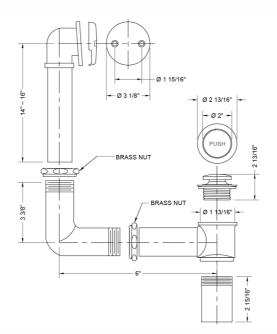

|
|-------------------------|-------------------------|----------------------|
| Satin Nickel (SN)       | Pewter (PEW)            | Caramel Bronze (CB)  |
| Polished Nickel (PN)    | Antique Brass (AB)      | Antique Copper (ACU) |
| Oil-Rubbed Bronze (ORB) | Polished Brass (PB)     | Polished Copper (PCU |
| Vintage Bronze (VB)     | Satin Brass (SB)        | Rose Gold (RG)       |
| Matte Black (MBK)       | Satin Gold (SG)         | Polished Gold (PG)   |
| Black Nickel (BKN)      | Bombay Gold (BG)        | Jewelers Gold (JG)   |
| Europa Bronze (EB)      | White (WH)              | Sedona Beige (SDB)   |
| Tristan Brass (TB)      | Unlacquered Brass (ULB) | Satin Cooper (SCU)   |
|                         |                         |                      |

## SPECIFICATION DRAWING: