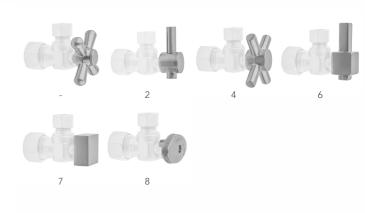

|                                                                                                                                                                                                                                                             |
|                         | Satin Nickel (SN) Polished Nickel (PN) Oil-Rubbed Bronze (ORB) Vintage Bronze (VB) Matte Black (MBK) Black Nickel (BKN) Europa Bronze (EB) | Satin Nickel (SN) Pewter (PEW) Polished Nickel (PN) Antique Brass (AB) Oil-Rubbed Bronze (ORB) Polished Brass (PB) Vintage Bronze (VB) Satin Brass (SB) Matte Black (MBK) Satin Gold (SG) Black Nickel (BKN) Bombay Gold (BG) Europa Bronze (EB) White (WH) |

#### SPECIFICATION DRAWING:



## **AVAILABLE HANDLES:**



# **COMPLIANCES:**

Complies with: ASME A112.18.1-2012/CSA B125.1-12