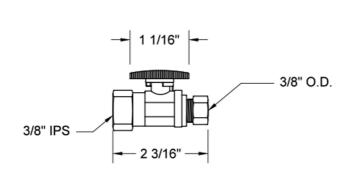

|                                                                                                                                                                                                                                                             |
|                         | Satin Nickel (SN) Polished Nickel (PN) Oil-Rubbed Bronze (ORB) Vintage Bronze (VB) Matte Black (MBK) Black Nickel (BKN) Europa Bronze (EB) | Satin Nickel (SN) Pewter (PEW) Polished Nickel (PN) Antique Brass (AB) Oil-Rubbed Bronze (ORB) Polished Brass (PB) Vintage Bronze (VB) Satin Brass (SB) Matte Black (MBK) Satin Gold (SG) Black Nickel (BKN) Bombay Gold (BG) Europa Bronze (EB) White (WH) |

#### SPECIFICATION DRAWING:



## **AVAILABLE HANDLES:**



# **COMPLIANCES:**

Complies with: ASME A112.18.1-2012/CSA B125.1-12