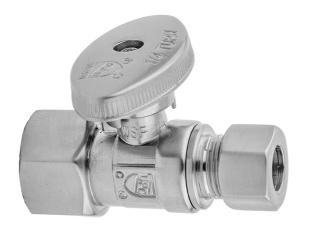

# Quarter Turn Straight Pattern 3/8" IPS x 3/8" O.D. Supply Valve with Oval Handle

Model #: 618-8-

- Straight pattern IPS x <sup>3</sup>/<sub>8</sub>" O.D. quarter turn ball valve
   <sup>3</sup>/<sub>8</sub>" IPS inlet x <sup>3</sup>/<sub>8</sub>" O.D. outlet
   All brass body and stem