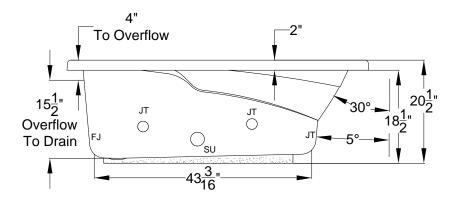

## Integrity® Collection Specifications **B3660**

**Whirlpool & Soaking** 

Patents received or pending. Note: Dimensional Tolerances: ±1/4"

Drop-in-Hole Size:34" x 58"Operating Capacity:37 Gal.Overflow Capacity:56 Gal.Floor Loading / sq.ft. (WP/ Soaking):46.6/ 43.9 lbs.