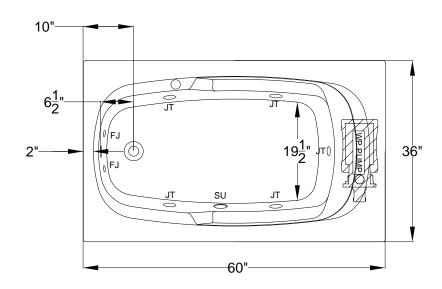

## Integrity® Collection Specifications **B3660**

**Whirlpool & Soaking** 

Patents received or pending. Note: Dimensional Tolerances: ±1/4"

Drop-in-Hole Size:34" x 58"Operating Capacity:37 Gal.Overflow Capacity:56 Gal.Floor Loading / sq.ft. (WP/ Soaking):46.6/ 43.9 lbs.