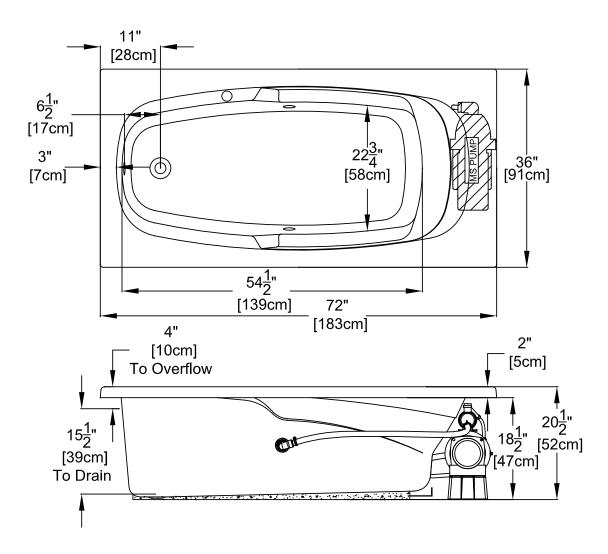

## Integrity® Collection Specifications B3672 MicroSilk®

Patents received or pending.

**Drop-in-Hole Size:** 

**Operating Capacity:** 

**Overflow Capacity:** 

**Carton Weight:** 

Cube:

Floor Loading / sq.ft.:

Note: Dimensional Tolerances: ±1/4"

34" x 70"

45 Gal.

69 Gal.

44.7 lbs.

119 lbs.

37.3 ft.<sup>3</sup>

Includes a quiet, 120V MicroSilk<sup>®</sup> System, an air switch, On/Off Control and 1 MicroSilk<sup>®</sup> Delivery Port. Requires (1) 20A, 120v GFCI protected circuit.

**Construction:** Reinforced Acrylic shell mounted on Level Form<sup>™</sup> pre-leveled full support base.

We provide products listed with Intertek ETL SEMKO (Edison Testing Laboratories) U.S. and Canadian and with International Association of Plumbing and Mechanical Officials (IAPMO). Consult factory with your listing requirements.