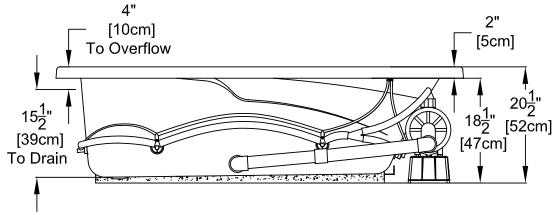

## Integrity® Collection Specifications B3672 Whirlpool & Soaking

Patents received or pending.

**Drop-in-Hole Size:** 

**Operating Capacity:** 

**Overflow Capacity:** 

Cube:

Carton Wt. (WP/Soaking):

Floor Loading / sq.ft. (WP/ Soaking):

Note: Dimensional Tolerances: ±1/4"

34" x 70"

45 Gal.

69 Gal.

44.6 / 42 lbs.

118 / 80 lbs.

37.3 ft.<sup>3</sup>

Includes a quiet, 120v, 1HP, 1-speed pump and an air switch on/off control. Requires (1) 20A, 120v GFCI protected circuit.

**Construction:** Reinforced Acrylic shell mounted on Level Form<sup>™</sup> pre-leveled full support base.

We provide products listed with Intertek ETL SEMKO (Edison Testing Laboratories) U.S. and Canadian and with International Association of Plumbing and Mechanical Officials (IAPMO). Consult factory with your listing requirements.