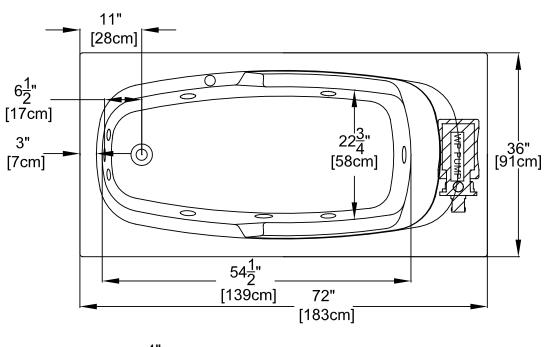

## Integrity® Collection Specifications B3672 Whirlpool & Soaking

Patents received or pending.

**Drop-in-Hole Size:** 

**Operating Capacity:** 

**Overflow Capacity:** 

Cube:

Carton Wt. (WP/Soaking):

Floor Loading / sq.ft. (WP/ Soaking):

Note: Dimensional Tolerances: ±1/4"

34" x 70"

45 Gal.

69 Gal.

44.6 / 42 lbs.

118 / 80 lbs.

37.3 ft.<sup>3</sup>

Includes a quiet, 120v, 1HP, 1-speed pump and an air switch on/off control. Requires (1) 20A, 120v GFCI protected circuit.

**Construction:** Reinforced Acrylic shell mounted on Level Form<sup>™</sup> pre-leveled full support base.

We provide products listed with Intertek ETL SEMKO (Edison Testing Laboratories) U.S. and Canadian and with International Association of Plumbing and Mechanical Officials (IAPMO). Consult factory with your listing requirements.