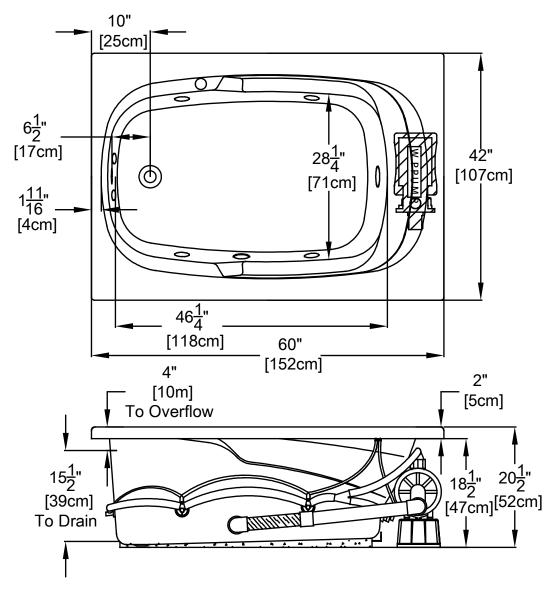

## Integrity® Collection Specifications **B4260**

**Whirlpool & Soaking** 

Patents received or pending. Note: Dimensional Tolerances: ±1/4"

Includes a quiet, 120v, 1HP, 1-speed pump and an air switch on/off control. Requires (1) 20A, 120v GFCI protected circuit.

Drop-in-Hole Size:40" x 58"Operating Capacity:44 Gal.Overflow Capacity:65 Gal.

Floor Loading / sq.ft. (WP/ Soaking): 44.7 / 42.2 lbs.

Carton Wt. (WP/Soaking): 109 / 74 lbs.

Cube: 36.2 ft.<sup>3</sup>

**Construction:** Reinforced Acrylic shell mounted on Level Form<sup>™</sup> pre-leveled full support base.