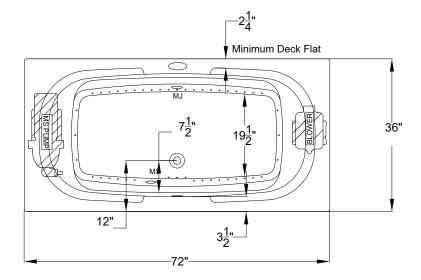

## Designer Collection Specifications **BY630**

MicroSilk<sup>®</sup>- AirMasseur<sup>®</sup>

Patents recieved or pending. Note: Dimensional Tolerances:  $\pm 1/4$ "

Drop-in-Hole Size: 34" x 70"
Operating Capacity: 45 Gal.
Overflow Capacity: 62 Gal.
Floor Loading / sq.ft.: 46.6 lbs.
Carton Weight: 146 lbs.
Cube: 41.5 ft.<sup>3</sup>