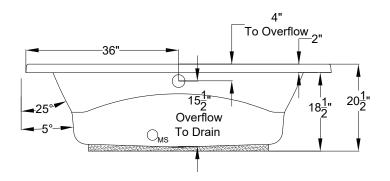

## Designer Collection Specifications **BY630**

MicroSilk<sup>®</sup>- AirMasseur<sup>®</sup>

Patents recieved or pending. Note: Dimensional Tolerances:  $\pm 1/4$ "

Drop-in-Hole Size: 34" x 70"
Operating Capacity: 45 Gal.
Overflow Capacity: 62 Gal.
Floor Loading / sq.ft.: 46.6 lbs.
Carton Weight: 146 lbs.
Cube: 41.5 ft.<sup>3</sup>