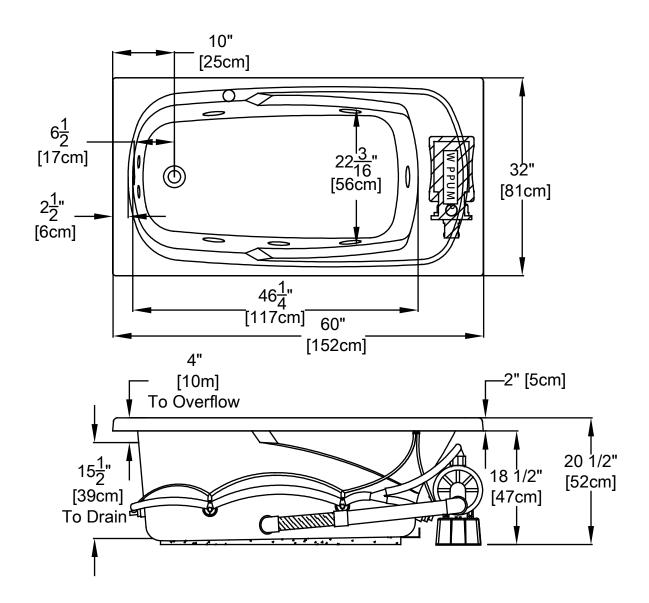

## Integrity® Collection Specifications D3260

**Whirlpool & Soaking** 

Patents received or pending. Note: Dimensional Tolerances: ±1/4"

Includes a quiet, 120v, 1HP, 1-speed pump and an air switch on/off control. Requires (1) 20A, 120v GFCI protected circuit.

Drop-in-Hole Size:30" x 58"Operating Capacity:36 Gal.Overflow Capacity:58 Gal.Floor Loading / sq.ft. (WP/ Soaking):52.1 / 48.6 lbs.

Carton Wt. (WP/Soaking): 106 / 68 lbs.

Cube: 28.1 ft.<sup>3</sup>

**Construction:** Reinforced Acrylic shell mounted on Level Form<sup>™</sup> pre-leveled full support base.