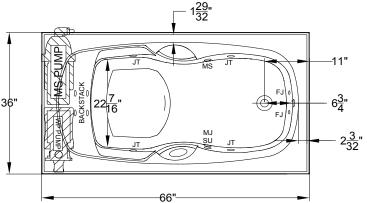

## Designer Collection Specifications ES553 MicroSilk<sup>®</sup>- Whirlpool

Note: Equipment may extend beyond the outside perimeter of the bath. Consult factory for details.

Standard

Premier

Signature

34" x 64"

47 Gal.

67 Gal.

53.1 lbs.

159 lbs. 34.3 ft.<sup>3</sup>

| Drop-in-Hole Size:      |  |
|-------------------------|--|
| Operating Capacity:     |  |
| Overflow Capacity:      |  |
| Floor Loading / sq.ft.: |  |
| Carton Weight:          |  |
| Cube:                   |  |

Patents recieved or pending.

**Construction:** Fiberglass reinforced acrylic bath with Level Form<sup>™</sup> full-support base.

We provide products listed with Intertek ETL SEMKO (Edison Testing Laboratories) U.S. and Canadian and with International Association of Plumbing and Mechanical Officials (IAPMO). Consult factory with your listing requirements. Note: Dimensional Tolerances: +1/4"