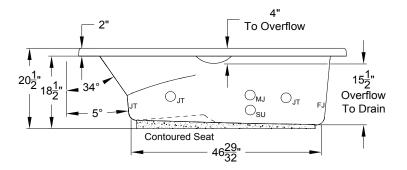

## Designer Collection Specifications ES553 MicroSilk<sup>®</sup>- Whirlpool

Note: Equipment may extend beyond the outside perimeter of the bath. Consult factory for details.

Standard

Premier

Signature

34" x 64"

47 Gal.

67 Gal.

53.1 lbs.

159 lbs. 34.3 ft.<sup>3</sup>

| Drop-in-Hole Size:      |  |
|-------------------------|--|
| Operating Capacity:     |  |
| Overflow Capacity:      |  |
| Floor Loading / sq.ft.: |  |
| Carton Weight:          |  |
| Cube:                   |  |

Patents recieved or pending.

**Construction:** Fiberglass reinforced acrylic bath with Level Form<sup>™</sup> full-support base.

We provide products listed with Intertek ETL SEMKO (Edison Testing Laboratories) U.S. and Canadian and with International Association of Plumbing and Mechanical Officials (IAPMO). Consult factory with your listing requirements. Note: Dimensional Tolerances: +1/4"