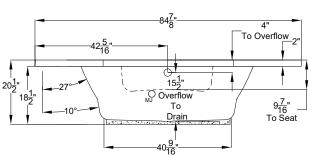

## Designer Collection Specifications **FL550**

MicroSilk<sup>®</sup>- AirMasseur<sup>®</sup>

Patents recieved or pending

Note: Dimensional Tolerances: +1/4"

| Drop-in-Hole Size:      | See Diagram           |
|-------------------------|-----------------------|
| Operating Capacity:     | 58 Gal.               |
| Overflow Capacity:      | 76 Gal.               |
| Floor Loading / sq.ft.: | 45.9 lbs.             |
| Carton Weight:          | 158 lbs.              |
| Cube:                   | 50.9 ft. <sup>3</sup> |