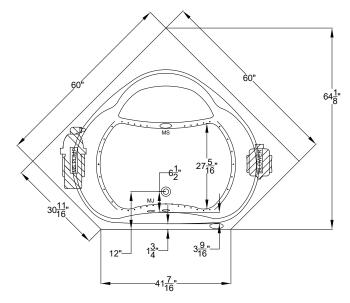

## Designer Collection Specifications **FL550**

MicroSilk<sup>®</sup>- AirMasseur<sup>®</sup>

Patents recieved or pending

Note: Dimensional Tolerances: +1/4"

| Drop-in-Hole Size:      | See Diagram           |
|-------------------------|-----------------------|
| Operating Capacity:     | 58 Gal.               |
| Overflow Capacity:      | 76 Gal.               |
| Floor Loading / sq.ft.: | 45.9 lbs.             |
| Carton Weight:          | 158 lbs.              |
| Cube:                   | 50.9 ft. <sup>3</sup> |