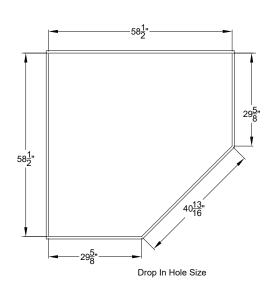

## Designer Collection Specifications **FL550**

MicroSilk<sup>®</sup>- AirMasseur<sup>®</sup>

Patents recieved or pending

Note: Dimensional Tolerances: +1/4"

| Drop-in-Hole Size:      | See Diagram           |
|-------------------------|-----------------------|
| Operating Capacity:     | 58 Gal.               |
| Overflow Capacity:      | 76 Gal.               |
| Floor Loading / sq.ft.: | 45.9 lbs.             |
| Carton Weight:          | 158 lbs.              |
| Cube:                   | 50.9 ft. <sup>3</sup> |