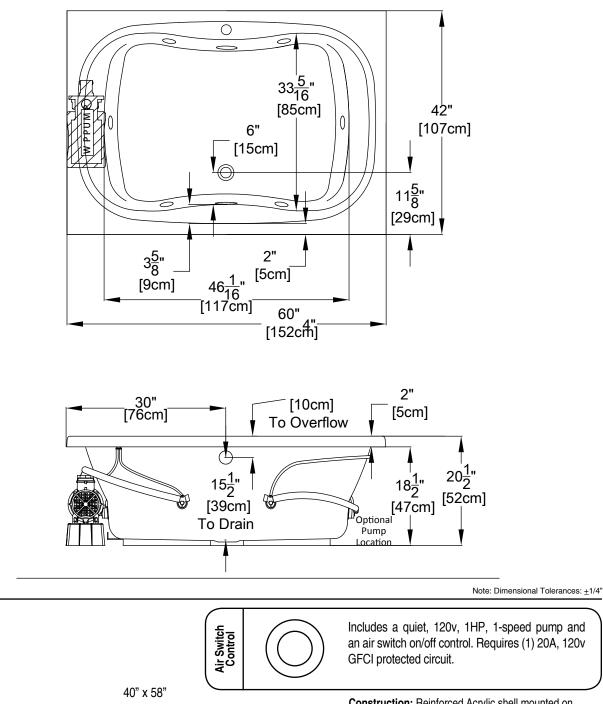

## Integrity<sup>®</sup> Collection Specifications J4260 Whirlpool & Soaking

**Operating Capacity: Overflow Capacity:** Floor Loading / sq.ft. (WP/ Soaking): Carton Wt. (WP/Soaking): Cube:

Patents received or pending.

**Drop-in-Hole Size:** 

```
43 Gal.
70 Gal.
43.8 / 42.4 lbs.
105 / 86 lbs.
36.2 ft.<sup>3</sup>
```

Construction: Reinforced Acrylic shell mounted on Level Form<sup>™</sup> pre-leveled full support base.