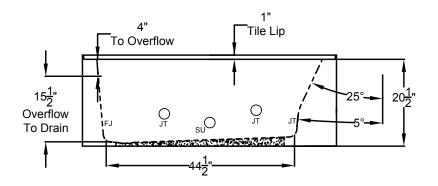

## Designer Collection Specifications KT527-SL/SR Air-Whirlpool

Blower Must Be Remote Mounted

Patents recieved or pending.

Note: Dimensional Tolerances: ±1/4"

Drop-in-Hole Size: N/A
Operating Capacity: 39 Gal.
Overflow Capacity: 62 Gal.
Floor Loading / sq.ft.: 61.4 lbs.
Carton Weight: 180 lbs.
Cube: 28.1 ft.<sup>3</sup>