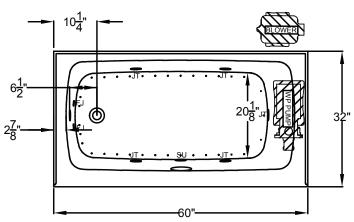

## Designer Collection Specifications KT527-SL/SR Air-Whirlpool

Blower Must Be Remote Mounted

Patents recieved or pending.

Note: Dimensional Tolerances: ±1/4"

Drop-in-Hole Size: N/A
Operating Capacity: 39 Gal.
Overflow Capacity: 62 Gal.
Floor Loading / sq.ft.: 61.4 lbs.
Carton Weight: 180 lbs.
Cube: 28.1 ft.<sup>3</sup>