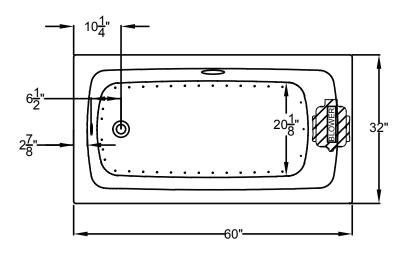

## Designer Collection Specifications **KT527**

Air Masseur<sup>®</sup>

Patents recieved or pending.

Note: Dimensional Tolerances: +1/4"

| Drop-in-Hole Size:      | 58" x 30"             |
|-------------------------|-----------------------|
| Operating Capacity:     | 39 Gal.               |
| Overflow Capacity:      | 62 Gal.               |
| Floor Loading / sq.ft.: | 54.5 lbs.             |
| Carton Weight:          | 106 lbs.              |
| Cube:                   | 28.1 ft. <sup>3</sup> |