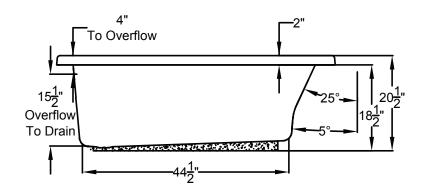

## Designer Collection Specifications **KT527**

Air Masseur<sup>®</sup>

Patents recieved or pending.

Note: Dimensional Tolerances: +1/4"

| Drop-in-Hole Size:      | 58" x 30"             |
|-------------------------|-----------------------|
| Operating Capacity:     | 39 Gal.               |
| Overflow Capacity:      | 62 Gal.               |
| Floor Loading / sq.ft.: | 54.5 lbs.             |
| Carton Weight:          | 106 lbs.              |
| Cube:                   | 28.1 ft. <sup>3</sup> |