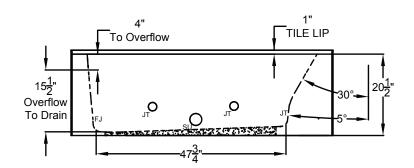

## Designer Collection Specifications KT553-SL/SR

**Air-Whirlpool** 

Shown with optional Front Access Panel

Patents recieved or pending

Note: Dimensional Tolerances: ±1/4"

Drop-in-Hole Size: N/A
Operating Capacity: 48 Gal.
Overflow Capacity: 75 Gal.
Floor Loading / sq.ft.: 51.6 lbs.
Carton Weight: 131 lbs.
Cube: 34.3 ft.<sup>3</sup>