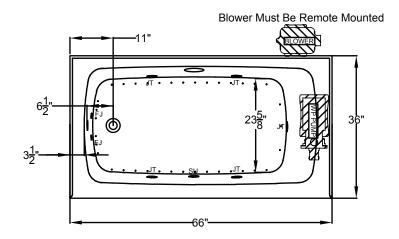

## Designer Collection Specifications KT553-SL/SR

**Air-Whirlpool** 

Shown with optional Front Access Panel

Patents recieved or pending

Note: Dimensional Tolerances: ±1/4"

Drop-in-Hole Size: N/A
Operating Capacity: 48 Gal.
Overflow Capacity: 75 Gal.
Floor Loading / sq.ft.: 51.6 lbs.
Carton Weight: 131 lbs.
Cube: 34.3 ft.<sup>3</sup>

REMOTE MOUNTING THE BLOWER:
If an extension cord is required
use a minimum 16 AWG cord
with a maximum of 20ft length

**Construction:** Fiberglass reinforced acrylic bath with Level Form<sup>™</sup> full-support base.