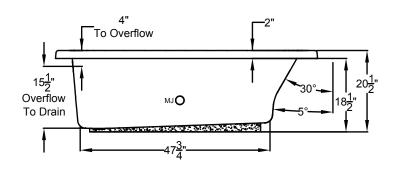

## Designer Collection Specifications **KT553**

MicroSilk<sup>®</sup>- AirMasseur<sup>®</sup>

Blower Must Be Remote Mounted

Patents recieved or pending.

Note: Dimensional Tolerances: +1/4"

Drop-in-Hole Size:34" x 64"Operating Capacity:48 Gal.Overflow Capacity:75 Gal.Floor Loading / sq.ft.:52.4 lbs.Carton Weight:142 lbs.Cube:34.3 ft.3