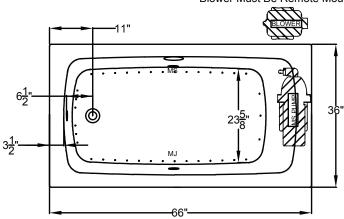

## Designer Collection Specifications **KT553**

MicroSilk<sup>®</sup>- AirMasseur<sup>®</sup>

Blower Must Be Remote Mounted

Patents recieved or pending.

Note: Dimensional Tolerances: +1/4"

Drop-in-Hole Size:34" x 64"Operating Capacity:48 Gal.Overflow Capacity:75 Gal.Floor Loading / sq.ft.:52.4 lbs.Carton Weight:142 lbs.Cube:34.3 ft.3