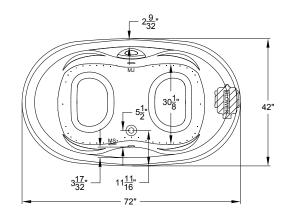

Note: Dimensional Tolerances: +1/4"

A 120V system that includes a MicroSilk<sup>®</sup> unit; a 1HP, variable speed air blower with integral air heater; automatic purge cycle; (2) Chromatherapy mood lights; Automatic Ozone System; an electronic control that operates the MicroSilk<sup>®</sup> Unit, blower and blower speed for continuous, pulse or wave massage modes; and a 20-minute timer.