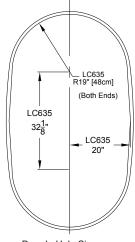

MADE IN THE U.S.A.

JASSON DE CONTRACTOR DE CONTRA

Drop In Hole Size

Patents recieved or pending.

| Drop-in-Hole Size:      | See Diagram           |
|-------------------------|-----------------------|
| Operating Capacity:     | 66 Gal.               |
| Overflow Capacity:      | 86 Gal.               |
| Floor Loading / sq.ft.: | 57.9 lbs.             |
| Carton Weight:          | 184 lbs.              |
| Cube:                   | 51.8 ft. <sup>3</sup> |