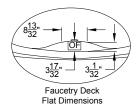

MADE IN THE U.S.A.

JASSON DE CONTRACTOR DE CONTRA

Drop In Hole Size

Patents recieved or pending.

| Drop-in-Hole Size:      | See Diagram           |
|-------------------------|-----------------------|
| Operating Capacity:     | 66 Gal.               |
| Overflow Capacity:      | 86 Gal.               |
| Floor Loading / sq.ft.: | 57.9 lbs.             |
| Carton Weight:          | 184 lbs.              |
| Cube:                   | 51.8 ft. <sup>3</sup> |

Note: Dimensional Tolerances: +1/4"

A 120V system that includes a MicroSilk<sup>®</sup> unit; a 1HP, variable speed air blower with integral air heater; automatic purge cycle; (2) Chromatherapy mood lights; Automatic Ozone System; an electronic control that operates the MicroSilk<sup>®</sup> Unit, blower and blower speed for continuous, pulse or wave massage modes; and a 20-minute timer.