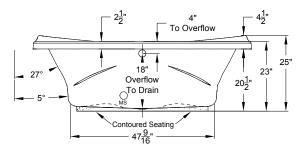

**Construction:** Fiberglass reinforced acrylic bath with Level Form<sup>™</sup> full-support base.

We provide products listed with Intertek ETL SEMKO (Edison Testing Laboratories) U.S. and Canadian and with International Association of Plumbing and Mechanical Officials (IAPMO). Consult factory with your listing requirements.