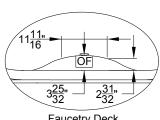

## Designer Collection Specifications LD635 AirMasseur<sup>®</sup> -Soaking

Faucetry Deck Flat Dimensions

Patents recieved or pending.

| Drop-in-Hole Size:            | 40" x 70"             |
|-------------------------------|-----------------------|
| Operating Capacity:           | 66 Gal.               |
| Overflow Capacity:            | 86 Gal.               |
| Floor Loading / sq.ft. (A/S): | 51.1 / 54.3 lbs.      |
| Carton Wt. (Air/Soaking):     | 158 / 141 lbs.        |
| Cube:                         | 51.8 ft. <sup>3</sup> |