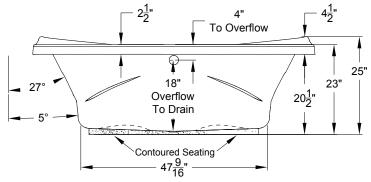

## Designer Collection Specifications LD635 AirMasseur<sup>®</sup> -Soaking

Faucetry Deck Flat Dimensions

Patents recieved or pending.

| Drop-in-Hole Size:            | 40" x 70"             |
|-------------------------------|-----------------------|
| Operating Capacity:           | 66 Gal.               |
| Overflow Capacity:            | 86 Gal.               |
| Floor Loading / sq.ft. (A/S): | 51.1 / 54.3 lbs.      |
| Carton Wt. (Air/Soaking):     | 158 / 141 lbs.        |
| Cube:                         | 51.8 ft. <sup>3</sup> |