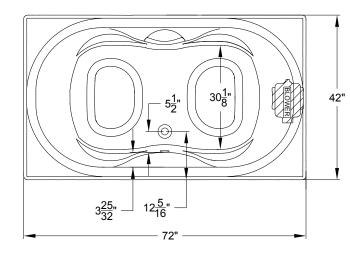

## Designer Collection Specifications LD635 AirMasseur<sup>®</sup> -Soaking

Faucetry Deck Flat Dimensions

Patents recieved or pending.

| Drop-in-Hole Size:            | 40" x 70"             |
|-------------------------------|-----------------------|
| Operating Capacity:           | 66 Gal.               |
| Overflow Capacity:            | 86 Gal.               |
| Floor Loading / sq.ft. (A/S): | 51.1 / 54.3 lbs.      |
| Carton Wt. (Air/Soaking):     | 158 / 141 lbs.        |
| Cube:                         | 51.8 ft. <sup>3</sup> |

Note: Dimensional Tolerances: +1/4"

A 120V system that includes a 1HP, variable speed blower with integral heater; automatic purge cycle; an electronic control that operates blower and blower speed for continuous, wave, or massage pulse modes; and a 20-minute timer.