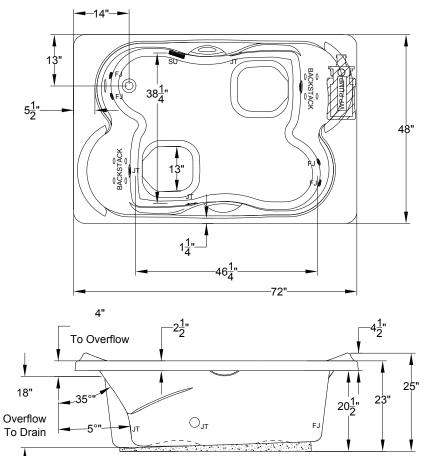

## Designer Collection Specifications LS640 Whirlpool

Contoured Seating

Patents recieved or pending.

| Drop-in-Hole Size:      | 46" x 70"             |
|-------------------------|-----------------------|
| Operating Capacity:     | 100 Gal.              |
| Overflow Capacity:      | 130 Gal.              |
| Floor Loading / sq.ft.: | 60.8 lbs.             |
| Carton Weight:          | 185 lbs.              |
| Cube:                   | 58.8 ft. <sup>3</sup> |

**Note:** The pumps extend approximately 1" past the end radius of the bath. This requires angling the bath into the drop-in hole.

**Construction:** Fiberglass reinforced acrylic bath with Level Form<sup>™</sup> full-support base.

Note: Dimensional Tolerances: ±1/4"

A 120V system that includes a quiet 1-1/2 HP, 1-speed whirlpool pump, bath heater, (2) Chromatherapy mood lights, Automatic Ozone System, an electronic control, and a 20-minute timer. The keypad also operates the optional Jetted Neck Pillow.