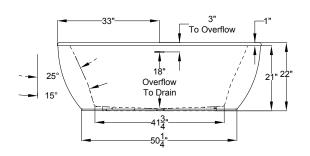

Note: Dimensional Tolerances: ±1/4"

Drop-in-Hole Size:N/AOperating Capacity:45 Gal.Overflow Capacity:88 Gal.Floor Loading / sq.ft.:54.7 lbs.Carton Wt (Air/Soaking):197 lbs.Cube:36.6 ft.3

JASON.

±

A 120V system that includes a 1HP, variable speed blower with integral heater; automatic purge cycle; an electronic control that operates blower and blower speed for continuous, wave, or massage pulse modes; and a 20-minute timer.