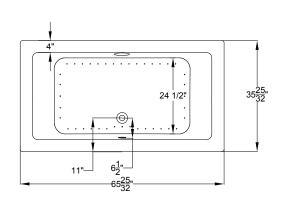

Note: Dimensional Tolerances: ±1/4"

Drop-in-Hole Size:N/AOperating Capacity:45 Gal.Overflow Capacity:88 Gal.Floor Loading / sq.ft.:54.7 lbs.Carton Wt (Air/Soaking):197 lbs.Cube:36.6 ft.3

JASON.

±

A 120V system that includes a 1HP, variable speed blower with integral heater; automatic purge cycle; an electronic control that operates blower and blower speed for continuous, wave, or massage pulse modes; and a 20-minute timer.