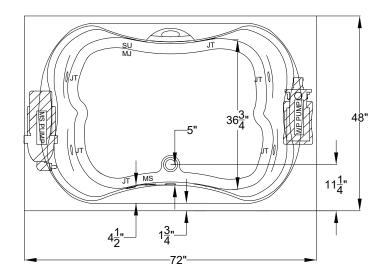

## Designer Collection Specifications **SV640**

MicroSilk®-Whirlpool

Patents recieved or pending.

Note: Dimensional Tolerances: +1/4"

| Drop-in-Hole Size:      | 46" x 70"             |
|-------------------------|-----------------------|
| Operating Capacity:     | 72 Gal.               |
| Overflow Capacity:      | 115 Gal.              |
| Floor Loading / sq.ft.: | 49.1 lbs.             |
| Carton Weight:          | 193 lbs.              |
| Cube:                   | 49.0 ft. <sup>3</sup> |