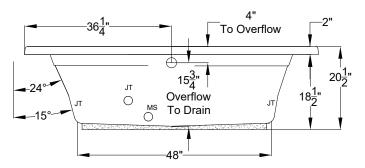

## Designer Collection Specifications **SV640**

MicroSilk®-Whirlpool

Patents recieved or pending.

Note: Dimensional Tolerances: +1/4"

| Drop-in-Hole Size:      | 46" x 70"             |
|-------------------------|-----------------------|
| Operating Capacity:     | 72 Gal.               |
| Overflow Capacity:      | 115 Gal.              |
| Floor Loading / sq.ft.: | 49.1 lbs.             |
| Carton Weight:          | 193 lbs.              |
| Cube:                   | 49.0 ft. <sup>3</sup> |