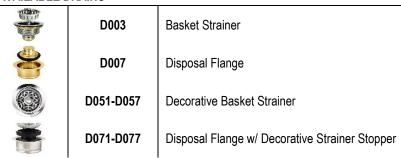

| РВ | Polished Unlacquered Brass |  | UB | Satin Unlacquered Brass |  |

#### **AVAILABLE DRAINS**



#### **INSTALLATION**

Drain should be installed first. A conversion kit for drain installation is provided with each sink with 1.5" drain opening.

<u>DROP-IN:</u> Cut opening large enough for the sink to be "dropped in" to countertop. <u>UNDERMOUNT:</u> Cuts in countertop are up to the discretion of the installer. Clips or other installation method must be provided by the fabricator/installer. Use 100% silicone to adhere sink to countertop. Clean any excess silicone from sink surface to avoid damaging the finish.

#### **CARE**

This sink has a living finish which will change with time and use. Use mild soap and water for everyday cleaning. Avoid any harsh abrasives, acidic cleaning products and antibacterial hand soap. A paste wax may be applied periodically to protect the finish and