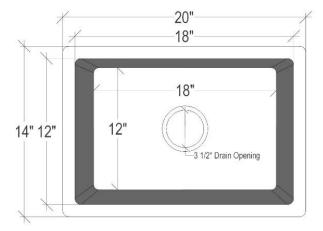

NOTE: Due to the handmade nature of the sink, dimensions are approximate and variations in the metal may be visible.

### **DIMENSIONS WILL VARY**

**DO NOT** use this sheet as a guide for countertop cuts. Due to the handmade nature of each product, templates are not provided.

| P: 602.971.2502        | Linkasink may make changes to specifications without notice. |            |
|------------------------|--------------------------------------------------------------|------------|
| E: sales@linkasink.com | Visit <u>linkasink.com</u> for updated specification sheet.  | 04/04/2023 |