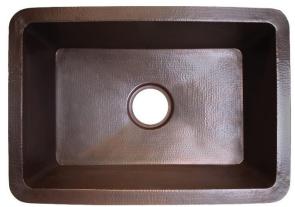

Shown in DB

#### **DETAILS**

Installation Type: Drop-In or Undermount Materials: Copper, Stainless Steel, or Brass

Hand Hammered Metal

Standard 3.5" Drain, No Overflow

Each sink is hand-crafted; no two sinks will be the same