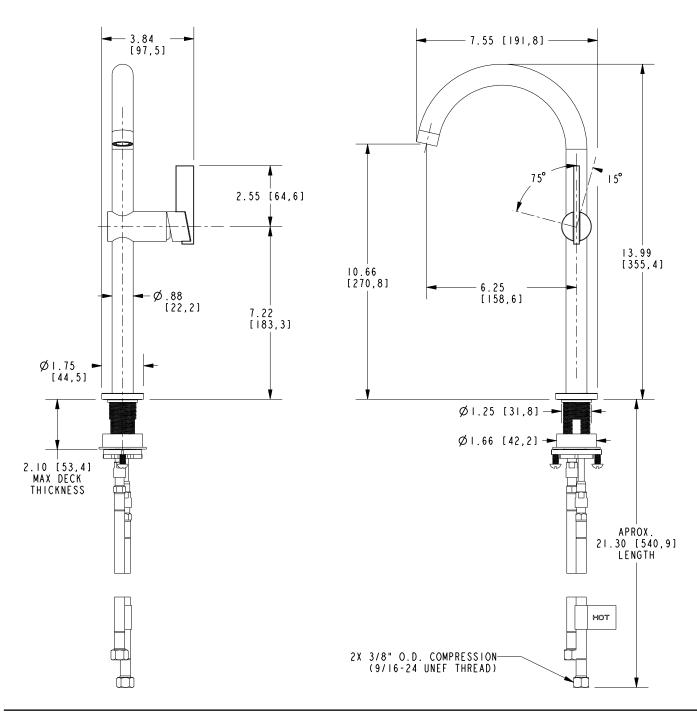

#### **Features**

- Solid brass construction
- Spout assembly with integral supply hoses
- Euro-motion ceramic disc 25 mm valve cartridge
- ADA compliant contemporary lever handles
- Spout assembly with integral supply hoses
- ullet 10.66" (27.1 cm) spout height at outlet
- 6.25" (15.9 cm) spout reach (c-c)
- For single hole configurations
- ADA Compliant
- 1.2 GPM (4.5 LPM) Max

## Product Specification Add "Color / Finish" suffix to Model number, below.

The Vessel Sink / Bar Faucet shall be made of solid brass construction. Faucet shall feature brass body with integral supply hoses and feature single-handle operation of a side-mounted Euro-motion ceramic disc 25 mm valve cartridge. Faucet shall have a 1.2 gallon (4.5 liter) per minute maximum flow rate. Product shall accommodate single hole configurations. Product shall incorporate a 10.66" (27.1 cm) spout height at outlet and a 6.25" (15.9 cm) spout reach (c-c). Faucet shall incorporate an ADA compliant contemporary lever handle. Vessel Sink / Bar Faucet shall be Newport Brass Model 2413/\_\_\_\_.

## **PRODUCT DIMENSIONS** (Units are in inches)

Priya Vessel / Bar Faucet **2413** 