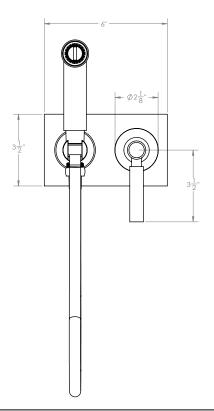

## **TECHNICAL DETAILS**

Drain Style:

Fitting Hole Diameter: Number of Handles: Two

Handle Spread:

Handle Turn Angle: Quarter Turn Installation Type: Wall Mounted

Primary Material: Brass Valve Material: Ceramic Flow Restriction: 1.8 gpm Water Pressure Maximum: 85 PSI Water Pressure Minimum: 20 PSI Water Pressure Recommended: 60 PSI