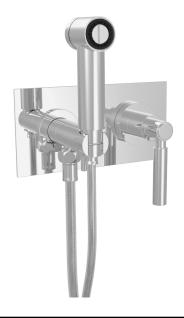

## **PRODUCT FEATURES**

- Style: Contemporary
- Collection: Basic
- Temperature Controlled By Handles
- Lever Handles