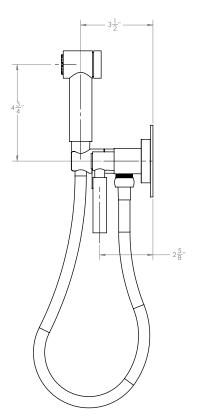

## **TECHNICAL DETAILS**

Drain Style:

Fitting Hole Diameter: Number of Handles: Two

Handle Spread:

Handle Turn Angle: Quarter Turn Installation Type: Wall Mounted

Primary Material: Brass Valve Material: Ceramic Flow Restriction: 1.8 gpm Water Pressure Maximum: 85 PSI Water Pressure Minimum: 20 PSI Water Pressure Recommended: 60 PSI