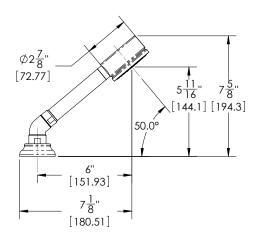

e Spread Maximum: 12" Handle Spread Minimum: 8" Handle Turn Angle: Quarter Turn Spout Reach: 9 1/2" Spout Height: 5 3/8" Inlet Connection Type: Male 3/4" NPT Installation Type: Deck Mounted Primary Material: Brass Valve Material: Ceramic Spout Flow Restriction: Full Flow Hand Shower Flow Restriction: 1.8 GPM Water Pressure Maximum: 85 PSI Water Pressure Minimum: 20 PSI Water Pressure Recommended: 60 PSI

## **PRODUCT FEATURES**

- Style: Traditional
- Collection: Hex Modern
- Temperature Controlled By Handles
- Lever Handles

# $9\frac{1}{2}$ $9\frac{1}{2}$ $3\frac{1}{4}$ 4 8

### **CODES & STANDARDS**

ASME A112.181/ CSA B1251, ASME 112.18.2/ CSA B125.2, ANSI NSF, CEC

## WARRANTY

Mechanical Warranty: 10 Years from date of purchase. finish warranty: see catalog for further information.