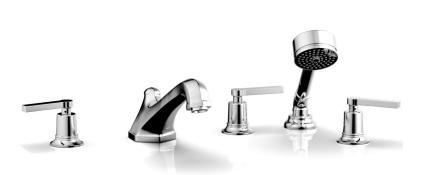

# **TECHNICAL DETAILS**

ADA Compliance: Yes Deck Thickness Maximum: 2" Deck Thickness Minimum: 1/8" Fitting Hole Diameter: 1 1/8" Number of Holes: Five Number of Handles: Three Handle Spread Maximum: 12" Handle Spread Minimum: 8" Handle Turn Angle: Quarter Turn Spout Reach: 9 1/2" Spout Height: 5 3/8" Inlet Connection Type: Male 3/4" NPT Installation Type: Deck Mounted Primary Material: Brass Valve Material: Ceramic Spout Flow Restriction: Full Flow Hand Shower Flow Restriction: 1.8 GPM Water Pressure Maximum: 85 PSI Water Pressure Minimum: 20 PSI Water Pressure Recommended: 60 PSI

## **PRODUCT FEATURES**

- Style: Traditional
- Collection: Hex Modern
- Temperature Controlled By Handles
- Lever Handles