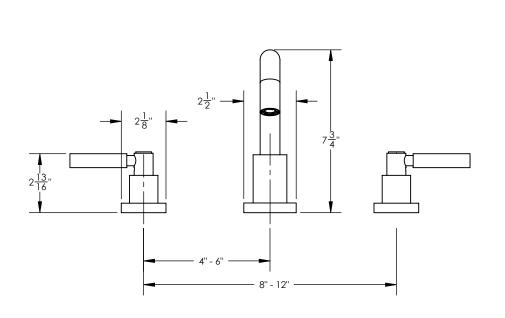

## ■ TECHNICAL DETAILS

ADA Compliance: Yes Deck Thickness Maximum: 2" Deck Thickness Minimum: 1/8" Fitting Hole Diameter: 1 1/8" Number of Holes: Three Hole Number of Handles: Two Handle Spread Maximum: 12" Handle Spread Minimum: 8" Handle Turn Angle: Quarter Turn Spout Reach: 8 15/16" Spout Height: 7 3/4" Inlet Connection Type: Male 3/4" NPT Installation Type: Deck Mounted Primary Material: Brass Valve Material: Ceramic Flow Restriction: Full Flow Water Pressure Maximum: 85 PSI Water Pressure Minimum: 20 PSI Water Pressure Recommended: 60 PSI

## **PRODUCT DIMENSIONS**