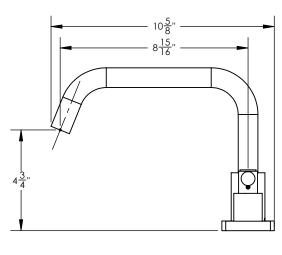

## ■ TECHNICAL DETAILS

ADA Compliance: Yes Deck Thickness Maximum: 2" Deck Thickness Minimum: 1/8" Fitting Hole Diameter: 1 1/8" Number of Holes: Three Hole Number of Handles: Two Handle Spread Maximum: 12" Handle Spread Minimum: 8" Handle Turn Angle: Quarter Turn Spout Reach: 8 15/16" Spout Height: 7 3/4" Inlet Connection Type: Male 3/4" NPT Installation Type: Deck Mounted Primary Material: Brass Valve Material: Ceramic Flow Restriction: Full Flow Water Pressure Maximum: 85 PSI Water Pressure Minimum: 20 PSI Water Pressure Recommended: 60 PSI

## **PRODUCT DIMENSIONS**