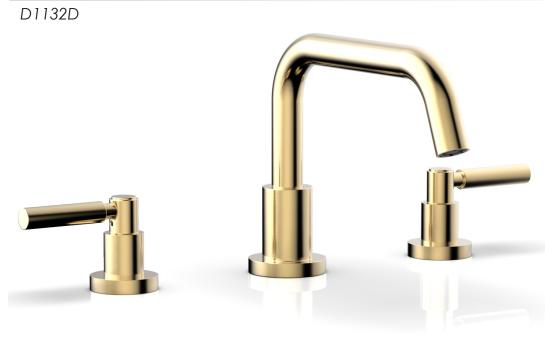

## PRODUCT FEATURES

- Style: Contemporary
- Collection: Basic
- Temperature Controlled By Handles
- Lever Handles

.