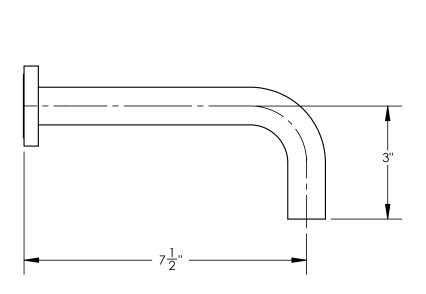

## **TECHNICAL DETAILS**

ADA Compliance: Yes
Deck Thickness Maximum: 2"
Deck Thickness Minimum: 1/8"
Fitting Hole Diameter: 1 1/8"
Spout Reach: 7 1/2"
Spout Height: 3"
Inlet Connection Type: Male 1/2" NPSM Installation Type: Wall Mounted
Primary Material: Brass
Valve Material: Ceramic
Flow Restriction: Full Flow
Water Pressure Maximum: 85 PSI
Water Pressure Minimum: 20 PSI
Water Pressure Recommended: 60 PSI