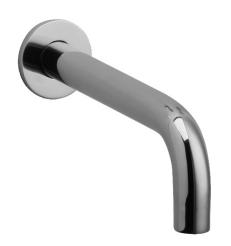

Defining Luxury Since 1959

Wall Tub Spout D1130X3



## **TECHNICAL DETAILS**

ADA Compliance: Yes
Deck Thickness Maximum: 2"
Deck Thickness Minimum: 1/8"
Fitting Hole Diameter: 1 1/8"
Spout Reach: 7 1/2"
Spout Height: 3"
Inlet Connection Type: Male 1/2" NPSM Installation Type: Wall Mounted
Primary Material: Brass
Valve Material: Ceramic
Flow Restriction: Full Flow
Water Pressure Maximum: 85 PSI
Water Pressure Minimum: 20 PSI
Water Pressure Recommended: 60 PSI

## **PRODUCT FEATURES**

- Style: Contemporary
- Collection: Basic

## **CODES & STANDARDS**



ASME A112.181/ CSA B1251, ASME 112.18.2/ CSA B125.2, ANSI NSF, CEC, Watersense 61 Sect. 9, State of MA.

## WARRANTY

Mechanical Warranty: 10 Years from date of purchase. finish warranty: see catalog for further information.