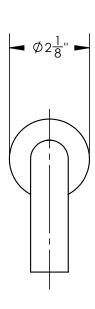

## **TECHNICAL DETAILS**

ADA Compliance: Yes
Deck Thickness Maximum: 2"
Deck Thickness Minimum: 1/8"
Fitting Hole Diameter: 1 1/8"
Spout Reach: 7 1/2"
Spout Height: 3"
Inlet Connection Type: Male 1/2" NPSM Installation Type: Wall Mounted
Primary Material: Brass
Valve Material: Ceramic
Flow Restriction: Full Flow
Water Pressure Maximum: 85 PSI
Water Pressure Minimum: 20 PSI
Water Pressure Recommended: 60 PSI