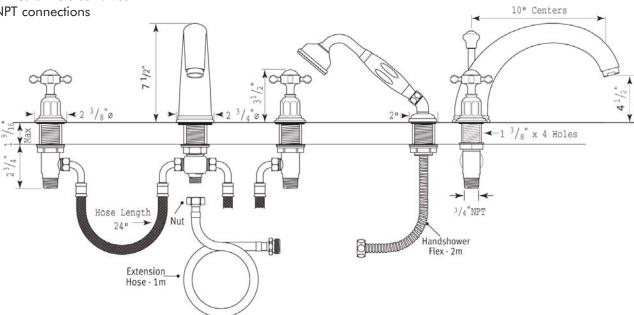

## 4-Hole Bathtub Filler with Handshower & Cross Handles

ROHL Perrin & Rowe® Bath

U.3249X

## **FEATURES**

- 10" spout reach
- 4-hole bathtub filler with handshower
- 4 x 1 3/8" hole cutouts
- Fixed spout
- Retractable handshower
- Made from solid brass
- Unique handle fixing clip, engineered to increase the life of the valve
- Innovative valve hose connection, complete with flexible stainless steel hose and 90° elbow
- 1/4-turn ceramic disc valves
- 3/4" NPT connections