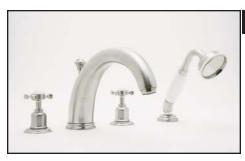

## 4-Hole Bathtub Filler with Handshower & Cross Handles

ROHL Perrin & Rowe® Bath

U.3249X

## **FEATURES**

- 10" spout reach
- 4-hole bathtub filler with handshower
- 4 x 1 3/8" hole cutouts
- Fixed spout
- Retractable handshower
- Made from solid brass
- Unique handle fixing clip, engineered to increase the life of the valve
- Innovative valve hose connection, complete with flexible stainless steel hose and 90° elbow
- 1/4-turn ceramic disc valves
- 3/4" NPT connections