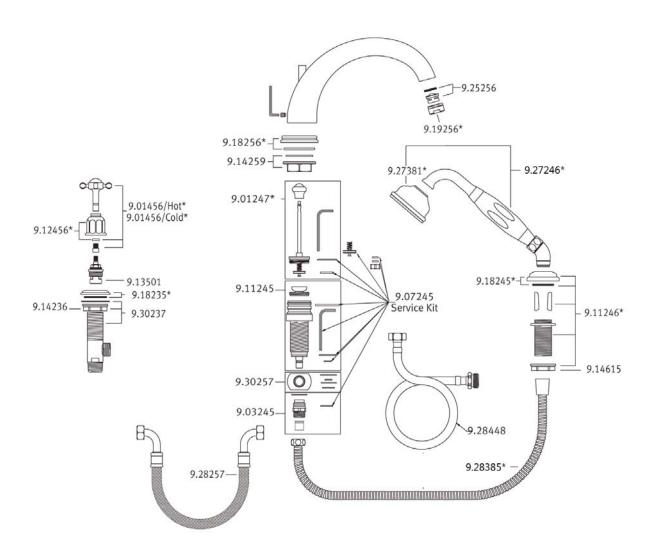

## 4-Hole Bathtub Filler with Handshower & Cross Handles

ROHL Perrin & Rowe® Bath

U.3249X

## **FEATURES**

- 10" spout reach
- 4-hole bathtub filler with handshower
- 4 x 1 3/8" hole cutouts
- Fixed spout
- Retractable handshower
- Made from solid brass
- Unique handle fixing clip, engineered to increase the life of the valve
- Innovative valve hose connection, complete with flexible stainless steel hose and 90° elbow
- 1/4-turn ceramic disc valves
- 3/4" NPT connections

## **FINISHES**

- Polished Chrome
- Polished Nickel
- Satin Nickel
- •Inca Brass
- English Bronze

WARRANTY

• Limited Lifetime



Consult your local ROHL showroom for additional information and specifications. For complete warranty details and a list of showrooms, go to www.rohlhome.com.



## U.3249X Spare Parts