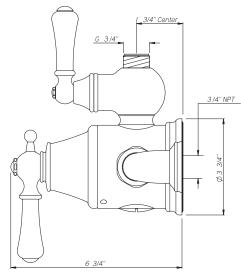

#### FEATURES

- Inlets 7 7/8" center-to-center
- Inlets 3/4" female NPT
- CNC machined from solid brass bar stock, not cast
- Exposed thermostatic valve
- Volume control, lever handles
- True 3/4" inlets and waterways for high output
- U.5398 secondary outlet adapter required for bottom outlet tub spout connection
- Additional functions should go off top with U.5397
- 14-16 GPM