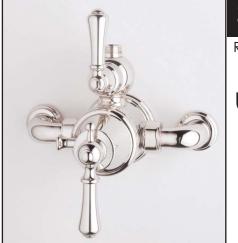

## Georgian Era Exposed Therm Valve with Volume and Temperature Control

ROHL Perrin & Rowe Bath

# U.5751LS

### **COLORS/FINISHES**

- Polished Chrome
- Polished Nickel
- Satin Nickel
- Inca Brass
- English Bronze