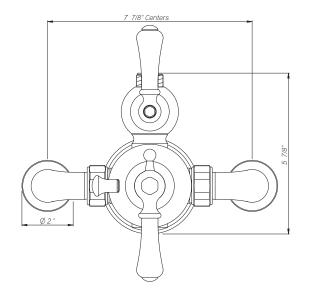

#### FEATURES

- Inlets 7 7/8" center-to-center
- Inlets 3/4" female NPT
- CNC machined from solid brass bar stock, not cast
- Exposed thermostatic valve
- Volume control, lever handles
- True 3/4" inlets and waterways for high output
- U.5398 secondary outlet adapter required for bottom outlet tub spout connection
- Additional functions should go off top with U.5397
- 14-16 GPM