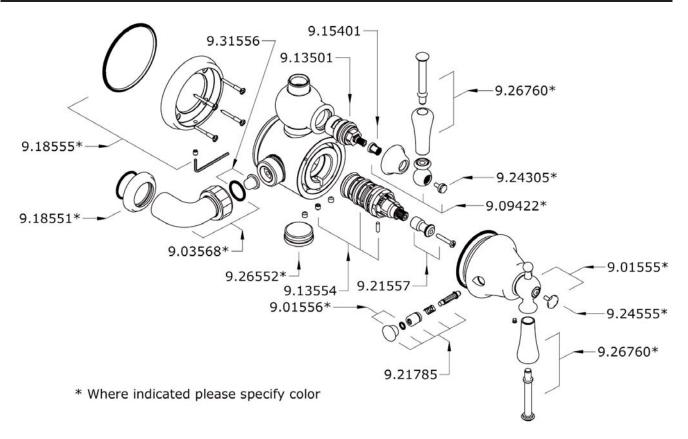

#### FEATURES

- Inlets 7 7/8" center-to-center
- Inlets 3/4" female NPT
- CNC machined from solid brass bar stock, not cast
- Exposed thermostatic valve
- Volume control, lever handles
- True 3/4" inlets and waterways for high output
- U.5398 secondary outlet adapter required for bottom outlet tub spout connection
- Additional functions should go off top with U.5397
- 14-16 GPM