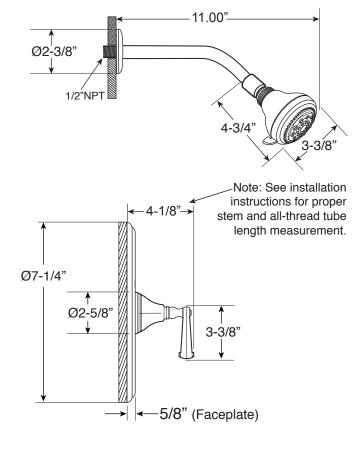

· Reversible cartridge

• 5.6 GPM @ 45 PSI

· Includes showerhead, arm, and flange

· Certified to meet or exceed the following codes and standards: ASME A112.18.1/CSAB 125.1-2012

> 5-3/8" 1-3/4" 3.00" Œ Œ

## **FRONT VIEW**

\*Note: Stem and all-thread tube will be sent with handle trim. SIDE VIEW

Current valve in use: Circa 4/2014 - present Contact Customer Service for Older Versions

For additional information on cartridges or extension kits, see 'Rough Valving' section in current catalog.