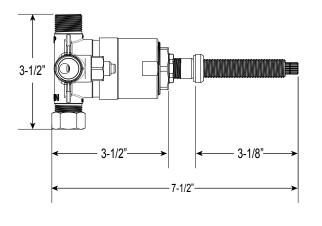

## **FRONT VIEW**

\*Note: Stem and all-thread tube will be sent with handle trim. SIDE VIEW

Current valve in use: Circa 4/2014 - present Contact Customer Service for Older Versions

For additional information on cartridges or extension kits, see 'Rough Valving' section in current catalog.