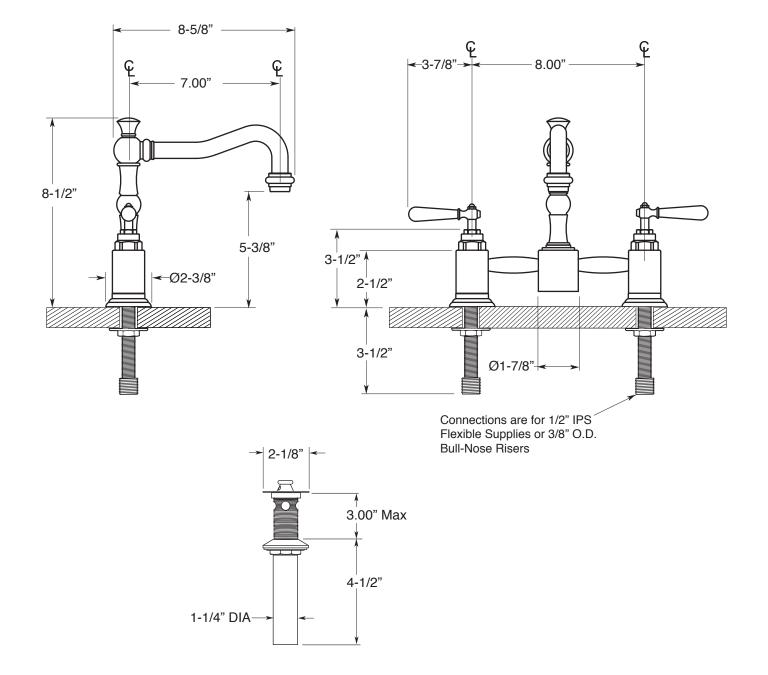

# Series 350

## Pillar Lavatory Set (Swivel Spout) Loire Handle

### 1.3556034

Note: Measurements are subject to change or cancellation. No responsibility is assumed for use of superseded or voided pages.