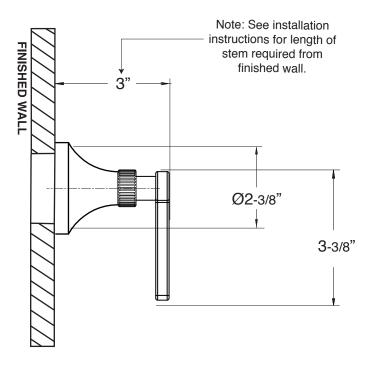

## Specifications

**Trim for Wall Valve** 

1.000787T

Trim Only

**Stella Handle** 

For this Euro style 20pt handle and trim, use with the following valves:

78.30.020 - 1/2" Volume Control - Replacement Cartridge: 18.30.036

78.30.023 - 3/4" Volume Control - Replacement Cartridge: 18.30.011

78.30.255 - 3 Port In-Wall Diverter - Replacement Cartridge: 18.30.259

78.30.253 - 4 Port In-Wall Diverter - Replacement Cartridge: 18.30.257

Note: Measurements are subject to change or cancellation. No responsibility is assumed for use of superseded or voided pages.