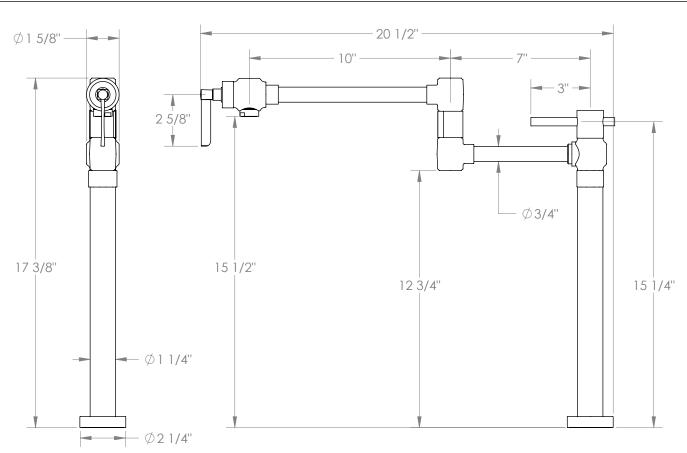

## WATERMYRK

BROOKLYN, NEW YORK

H-Line 115-7.9-MZ4 Deck Mounted Pot Filler

- 1/2"-14 NPS Male Connection at Bottom
- Recommended Mounting Hole: 1"
- All Lead-Free Brass Construction
- Flow Rate: 7.5 GPM
- 1/4 Turn Ceramic Cartridge
- Use With Cold Water Only
- 360° Rotating Spout
- Professional Installation Required
- Fits Deck Up To 3" Thick