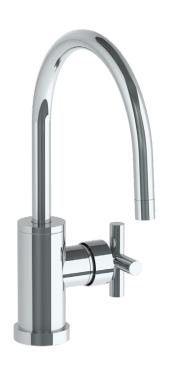

## WATERMYRK

BROOKLYN, NEW YORK

Loft 2.0 23-7.3G-L9

Deck Mounted, Gooseneck, Monoblock Kitchen Faucet

Recommended Mounting Hole: 1-3/8"

All Lead-Free Brass Construction

Flow Rate: 1.75 GPM

Ceramic Mixing Cartridge

360° Rotating Spout

Professional Installation Required

Available in all finishes shown on the Watermark Designs website

Meets the applicable requirements of ASME A112.18.1-2005/CSA B125.1-05, entitled "Plumbing Supply Fittings". Watermark Designs reserves the right to make revisions without notice to produce specifications. All product dimensions are nominal.