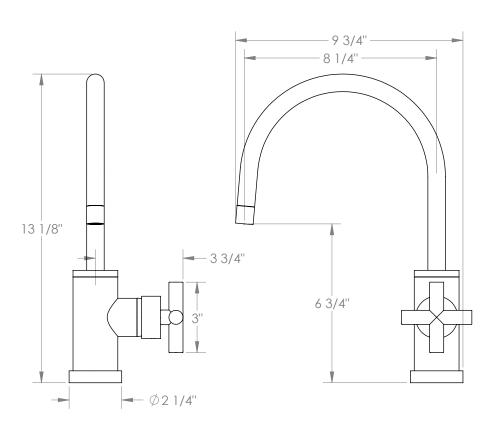

## WATERMYRK

BROOKLYN, NEW YORK

Loft 2.0 23-7.3G-L9

Deck Mounted, Gooseneck, Monoblock Kitchen Faucet

Recommended Mounting Hole: 1-3/8"

All Lead-Free Brass Construction

Flow Rate: 1.75 GPM

Ceramic Mixing Cartridge

360° Rotating Spout

Professional Installation Required

Available in all finishes shown on the Watermark Designs website

Meets the applicable requirements of ASME A112.18.1-2005/CSA B125.1-05, entitled "Plumbing Supply Fittings". Watermark Designs reserves the right to make revisions without notice to produce specifications. All product dimensions are nominal.