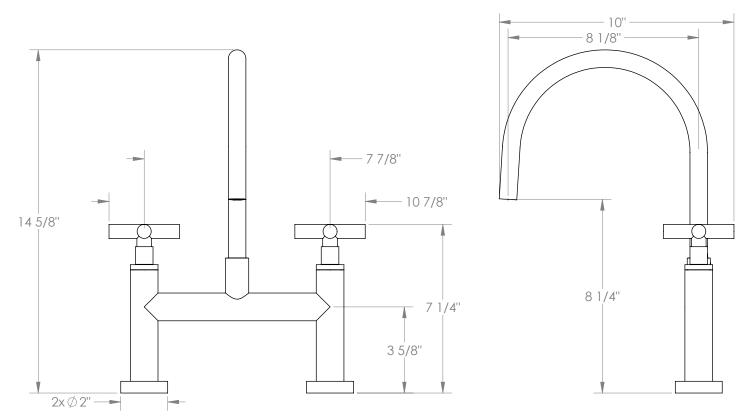

## BROOKLYN, NEW YORK

Loft 2.0 23-7.5G-L9 Deck Mounted, Gooseneck, Bridge Kitchen Faucet

- Fits Deck Up To 2" Thick
- Recommended Mounting Hole: 1-1/8"
- All Lead-Free Brass Construction
- Flow Rate: 1.75 GPM
- 1/4 Turn Ceramic Cartridge
- 360° Rotating Spout
- Professional Installation Required

Available in all finishes shown on the Watermark Designs website

Meets the applicable requirements of ASME A112.18.1-2005/CSA B125.1-05, entitled "Plumbing Supply Fittings". Watermark Designs reserves the right to make revisions without notice to produce specifications. All product dimensions are nominal. 09/2023