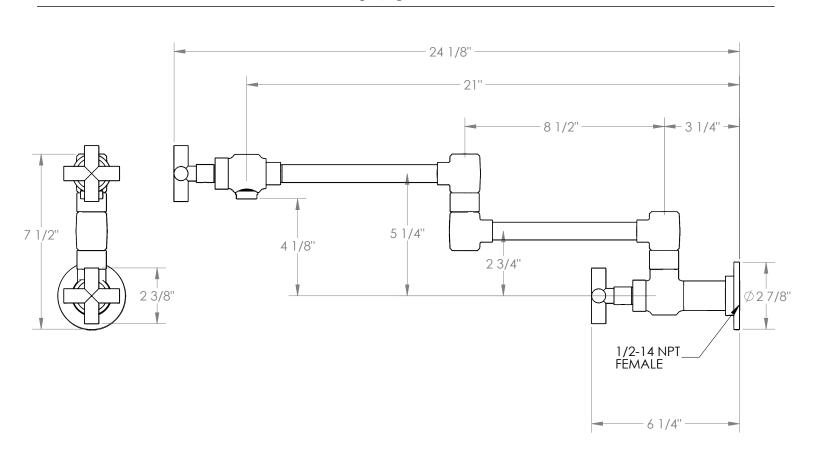

## WATERMYRK

BROOKLYN, NEW YORK

Loft 2.0 23-7.8-L9 Wall Mounted Pot Filler

- 1/2"-14 NPT Female Wall Connection
- Recommended Wall Hole: 1"
- All Lead-Free Brass Construction
- Flow Rate: 7.5 GPM
- 1/4 Turn Ceramic Cartridge
- Use With Cold Water Only
- 360° Rotating Spout
- Professional Installation Required