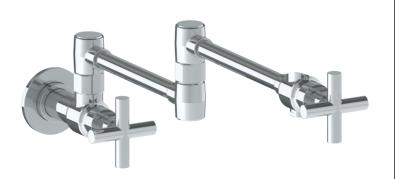

## WATERMYRK

BROOKLYN, NEW YORK

Loft 2.0 23-7.8-L9 Wall Mounted Pot Filler

- 1/2"-14 NPT Female Wall Connection
- Recommended Wall Hole: 1"
- All Lead-Free Brass Construction
- Flow Rate: 7.5 GPM
- 1/4 Turn Ceramic Cartridge
- Use With Cold Water Only
- 360° Rotating Spout
- Professional Installation Required