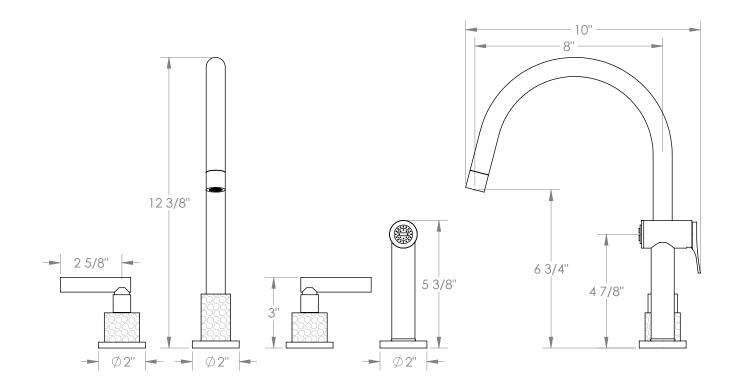

## BROOKLYN, NEW YORK

Sense 27-7.1-CL14

Deck Mounted, Two Handle Faucet with Side Spray

- Side Spray Hose Length: 50" (Final Length May Vary)
- Fits Deck Up To 1-3/4" Thick
- Recommended Mounting Hole: 1-3/8"
- All Lead-Free Brass Construction
- Flow Rate: 1.75 GPM
- 1/4 Turn Ceramic Cartridge
- 360° Rotating Spout
- Professional Installation Required