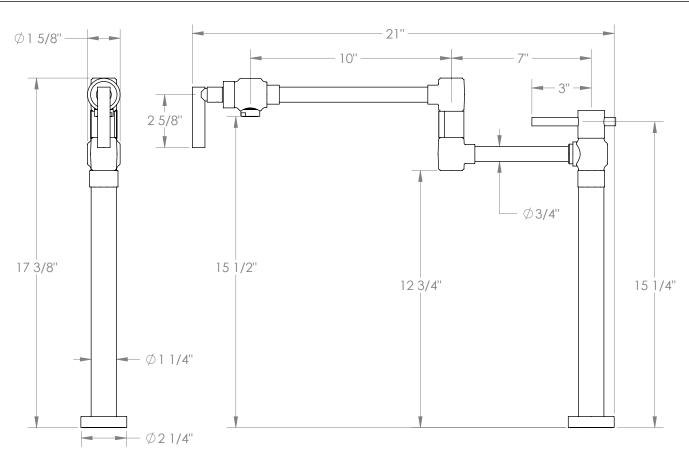

## WATERMYRK

BROOKLYN, NEW YORK

Sense 27-7.9-CL14 Deck Mounted Pot Filler

- 1/2"-14 NPS Male Connection at Bottom
- Recommended Mounting Hole: 1"
- All Lead-Free Brass Construction
- Flow Rate: 7.5 GPM
- 1/4 Turn Ceramic Cartridge
- Use With Cold Water Only
- 360° Rotating Spout
- Professional Installation Required
- Fits Deck Up To 3" Thick

Available in all finishes shown on the Watermark Designs website

Meets the applicable requirements of ASME A112.18.1-2005/CSA B125.1-05, entitled "Plumbing Supply Fittings". Watermark Designs reserves the right to make revisions without notice to produce specifications. All product dimensions are nominal.