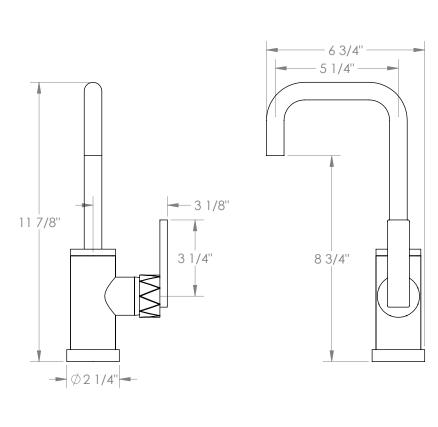

## *Lily* 71-9.3-LLD4

Deck Mounted, Monoblock Kitchen Prep Faucet

- Fits Deck Up To 1-1/2" Thick
- Recommended Mounting Hole: 1-3/8"
- All Lead-Free Brass Construction
- Flow Rate: 1.75 GPM
- Ceramic Mixing Cartridge
- 360° Rotating Spout
- Professional Installation Required

Available in all finishes shown on the Watermark Designs website

Meets the applicable requirements of ASME A112.18.1-2005/CSA B125.1-05, entitled "Plumbing Supply Fittings". Watermark Designs reserves the right to make revisions without notice to produce specifications. All product dimensions are nominal.